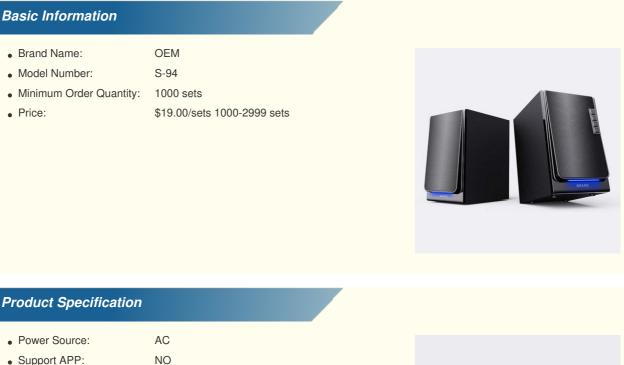

### 2.0 Channel OEM High Quality Wood Cabinet Multimedia Powered Laptop **Desktop BT5.0 Wireless Subwoofer Speaker**

- Support APP:
- NO • Battery:
- 2 • Number Of Loudspeaker Enclosure:

4"

- Woofer Size/Full-Range Size:
- Feature:
- Waterproof Standard:
- Connectivity:
- PMPO:
- Support Memory Card:
- Output Power:
- Remote Control:

### Colorful LED Light, USB/COAXIAL/FM/BLUE TOOTH/REMOTE/LED NO

AUX, Coaxial Input, Usb, Audio Line, Bluetooth

20W NO 40W

#### Specifications

| Product name | desktop speaker with subwoofer   |
|--------------|----------------------------------|
| Model        | S-94                             |
| Material     | ABS+Metal wood cover             |
| Feature      | USB/COAXIAL/FM/BT/REMOTE/LED     |
| Application  | For play game/computer/PC/Laptop |