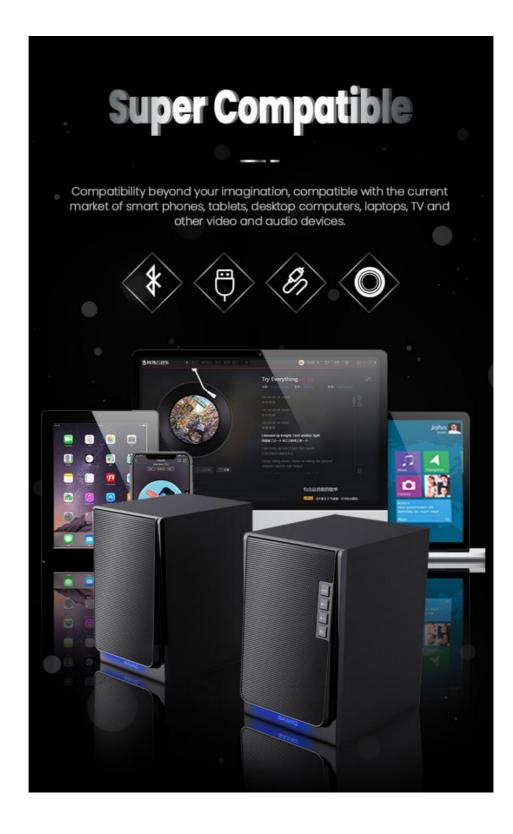

### Colorful LED Light, USB/COAXIAL/FM/BLUE TOOTH/REMOTE/LED NO

AUX, Coaxial Input, Usb, Audio Line, Bluetooth

20W NO 40W