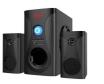

### 2.0 Channel OEM High Quality Wood Cabinet Multimedia Powered Laptop **Desktop BT5.0 Wireless Subwoofer Speaker**

- Support APP:
- NO • Battery:
- 2 • Number Of Loudspeaker Enclosure:

4"

- Woofer Size/Full-Range Size:
- Feature:
- Waterproof Standard:
- Connectivity:
- PMPO:
- Support Memory Card:
- Output Power:
- Remote Control:

### Colorful LED Light, USB/COAXIAL/FM/BLUE TOOTH/REMOTE/LED NO

AUX, Coaxial Input, Usb, Audio Line, Bluetooth

20W NO 40W

#### Specifications

| Product name | desktop speaker with subwoofer   |
|--------------|----------------------------------|
| Model        | S-94                             |
| Material     | ABS+Metal wood cover             |
| Feature      | USB/COAXIAL/FM/BT/REMOTE/LED     |
| Application  | For play game/computer/PC/Laptop |