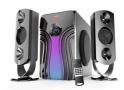

### 2.0 Channel OEM High Quality Wood Cabinet Multimedia Powered Laptop **Desktop BT5.0 Wireless Subwoofer Speaker**

- Support APP:
- NO • Battery:
- 2 • Number Of Loudspeaker Enclosure:

4"

- Woofer Size/Full-Range Size:
- Feature:
- Waterproof Standard:
- Connectivity:
- PMPO:
- Support Memory Card:
- Output Power:
- Remote Control:

### Colorful LED Light, USB/COAXIAL/FM/BLUE TOOTH/REMOTE/LED NO

AUX, Coaxial Input, Usb, Audio Line, Bluetooth

20W NO 40W

# Wooden Cabinet HiFi Sound Quality

Pure wood box, the box adopts wood structure, not only environmental protection, but also can effectively reduce resonance and echo, restore the original sound, restore the sound essence, so that the bass is purer.

40W high power speakers, equipped with two 4-inch medium and low frequency speakers, two 2-inch silk film tweeter speakers, repeatedly debugging the high/middle/low pitch balance, make the high pitch clear and the low bass rich bring immersive sound effect, to achieve real high pitch and low bass.