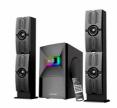

### 2.0 Channel OEM High Quality Wood Cabinet Multimedia Powered Laptop **Desktop BT5.0 Wireless Subwoofer Speaker**

- Support APP:
- NO • Battery:
- 2 • Number Of Loudspeaker Enclosure:

4"

- Woofer Size/Full-Range Size:
- Feature:
- Waterproof Standard:
- Connectivity:
- PMPO:
- Support Memory Card:
- Output Power:
- Remote Control:

### Colorful LED Light, USB/COAXIAL/FM/BLUE TOOTH/REMOTE/LED NO

AUX, Coaxial Input, Usb, Audio Line, Bluetooth

20W NO 40W

# **Bluetooth+Remote Control**

Bluetooth 5.0 technology, get rid of wired shackles, combined with multi-functional professional remote control, it is more convenient for long-distance use, easy to start the standby, adjust the volume, switch the audio source, pause and playback, etc.Easy to change various modes, control freely, immersive enjoyment.

# Convenient Control Easy To Master

Mode, total volume, and sound source can be switched and adjusted at will, without restriction, you can adjust as you want, quickly find your own music rhythm, and be your own DJ master.