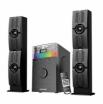

### 2.0 Channel OEM High Quality Wood Cabinet Multimedia Powered Laptop **Desktop BT5.0 Wireless Subwoofer Speaker**

- Support APP:
- NO • Battery:
- 2 • Number Of Loudspeaker Enclosure:

4"

- Woofer Size/Full-Range Size:
- Feature:
- Waterproof Standard:
- Connectivity:
- PMPO:
- Support Memory Card:
- Output Power:
- Remote Control:

### Colorful LED Light, USB/COAXIAL/FM/BLUE TOOTH/REMOTE/LED NO

AUX, Coaxial Input, Usb, Audio Line, Bluetooth

20W NO 40W

# Wooden Cabinet HiFi Sound Quality

Pure wood box, the box adopts wood structure, not only environmental protection, but also can effectively reduce resonance and echo, restore the original sound, restore the sound essence, so that the bass is purer.

40W high power speakers, equipped with two 4-inch medium and low frequency speakers, two 2-inch silk film tweeter speakers, repeatedly debugging the high/middle/low pitch balance, make the high pitch clear and the low bass rich bring immersive sound effect, to achieve real high pitch and low bass.