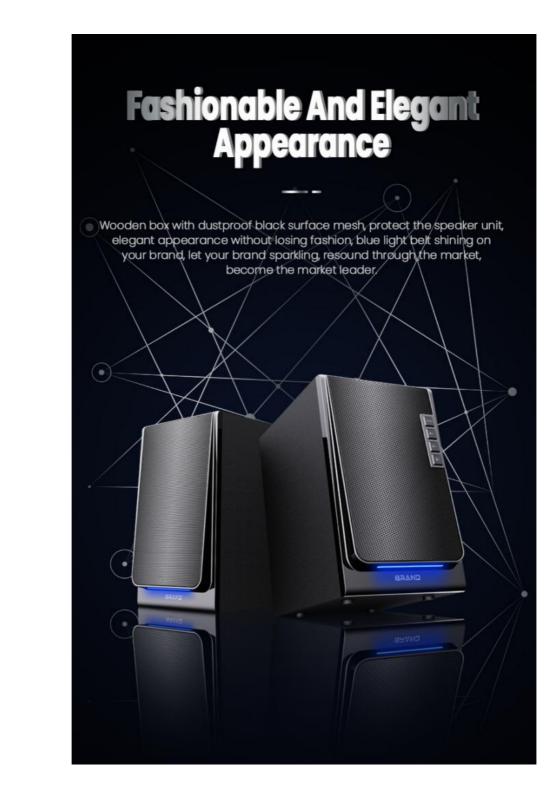

# Wooden Cabinet HiFi Sound Quality

Pure wood box, the box adopts wood structure, not only environmental protection, but also can effectively reduce resonance and echo, restore the original sound, restore the sound essence, so that the bass is purer.