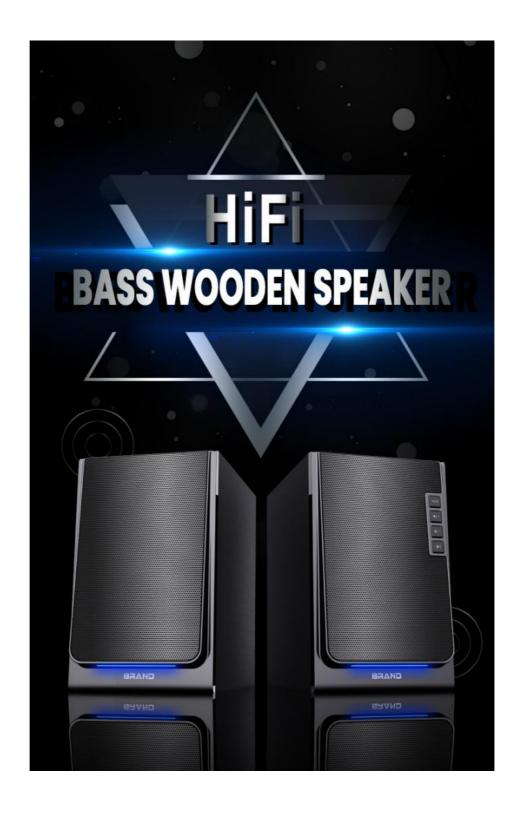

# Wooden Cabinet HiFi Sound Quality

Pure wood box, the box adopts wood structure, not only environmental protection, but also can effectively reduce resonance and echo, restore the original sound, restore the sound essence, so that the bass is purer.

40W high power speakers, equipped with two 4-inch medium and low frequency speakers, two 2-inch silk film tweeter speakers, repeatedly debugging the high/middle/low pitch balance, make the high pitch clear and the low bass rich bring immersive sound effect, to achieve real high pitch and low bass.