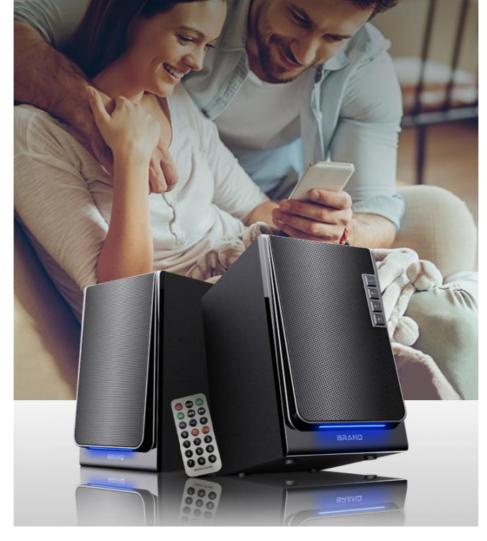

# **Bluetooth+Remote Control**

Bluetooth 5.0 technology, get rid of wired shackles, combined with multi-functional professional remote control, it is more convenient for long-distance use, easy to start the standby, adjust the volume, switch the audio source, pause and playback, etc.Easy to change various modes, control freely, immersive enjoyment.

# Convenient Control Easy To Master

Mode, total volume, and sound source can be switched and adjusted at will, without restriction, you can adjust as you want, quickly find your own music rhythm, and be your own DJ master.