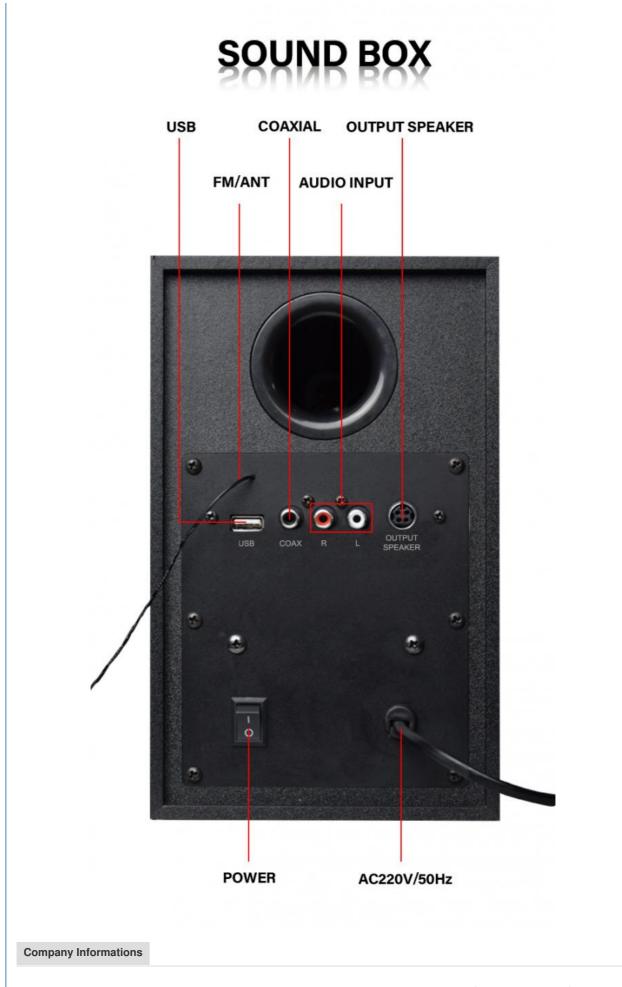

### Colorful LED Light, USB/COAXIAL/FM/BLUE TOOTH/REMOTE/LED NO

AUX, Coaxial Input, Usb, Audio Line, Bluetooth

20W NO 40W