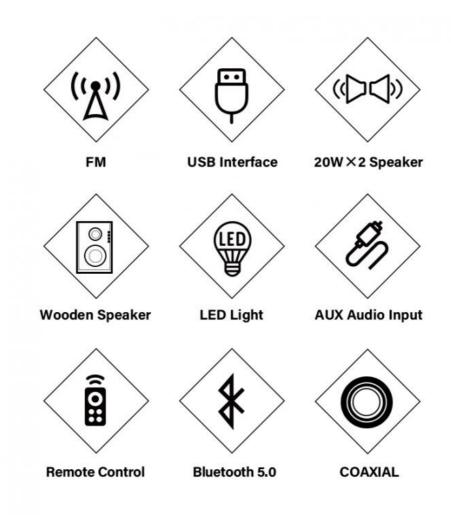

### Colorful LED Light, USB/COAXIAL/FM/BLUE TOOTH/REMOTE/LED NO

AUX, Coaxial Input, Usb, Audio Line, Bluetooth

20W NO 40W

#### Specifications

| Product name | desktop speaker with subwoofer   |
|--------------|----------------------------------|
| Model        | S-94                             |
| Material     | ABS+Metal wood cover             |
| Feature      | USB/COAXIAL/FM/BT/REMOTE/LED     |
| Application  | For play game/computer/PC/Laptop |