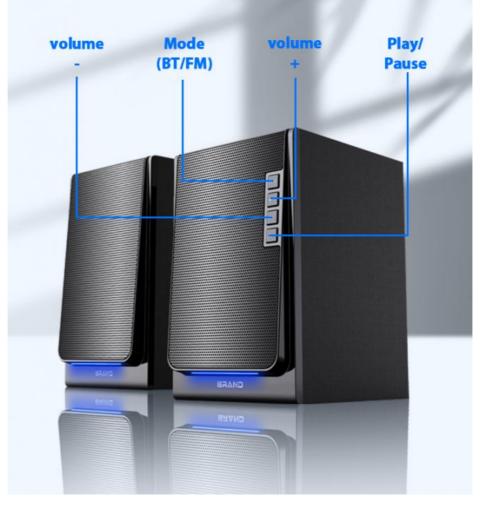

# **Bluetooth+Remote Control**

Bluetooth 5.0 technology, get rid of wired shackles, combined with multi-functional professional remote control, it is more convenient for long-distance use, easy to start the standby, adjust the volume, switch the audio source, pause and playback, etc.Easy to change various modes, control freely, immersive enjoyment.

# Convenient Control Easy To Master

Mode, total volume, and sound source can be switched and adjusted at will, without restriction, you can adjust as you want, quickly find your own music rhythm, and be your own DJ master.