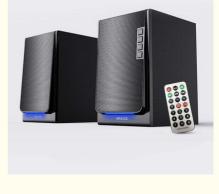

# **Bluetooth+Remote Control**

Bluetooth 5.0 technology, get rid of wired shackles, combined with multi-functional professional remote control, it is more convenient for long-distance use, easy to start the standby, adjust the volume, switch the audio source, pause and playback, etc.Easy to change various modes, control freely, immersive enjoyment.

# Convenient Control Easy To Master

Mode, total volume, and sound source can be switched and adjusted at will, without restriction, you can adjust as you want, quickly find your own music rhythm, and be your own DJ master.