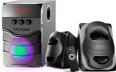

### 2.0 Channel OEM High Quality Wood Cabinet Multimedia Powered Laptop **Desktop BT5.0 Wireless Subwoofer Speaker**

- Support APP:
- NO • Battery:
- 2 • Number Of Loudspeaker Enclosure:

4"

- Woofer Size/Full-Range Size:
- Feature:
- Waterproof Standard:
- Connectivity:
- PMPO:
- Support Memory Card:
- Output Power:
- Remote Control:

### Colorful LED Light, USB/COAXIAL/FM/BLUE TOOTH/REMOTE/LED NO

AUX, Coaxial Input, Usb, Audio Line, Bluetooth

20W NO 40W