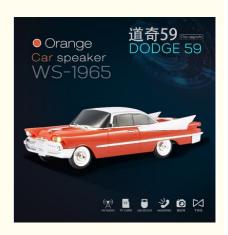

# Portable Car Shape Led Light Speaker With Blue Tooth Tf Usb Fm Aux Handsfree Tws Rechargeable Speakers Wireless Music

## **Product Description**

Product Name car model Blue tooth speaker

Material ABS

Battery capacity 1500 mAh

Power supply voltage 5 volts

Output power 1\*10 W

Horn 2\*57MM 4 Omega 8W External Magnetism

Frequency response 20hz-18Khz

## **FUNCTION**

1:With BT Function

2:Play USB/TF card

3:Type-C Charging

4:FM auto sacn radio

5:TWS

## TECHNICAL SPECIFICATION

1:Input DC-5V

2:Built - in battery 1500mah

3:LED Display

4:Power output 10W

5:FM 87.5MHz - 108MHz

106mm

| model   | Carton size(CM) | Packaging size(CM) | NW   | GW   | PCS |
|---------|-----------------|--------------------|------|------|-----|
| WS-1965 | 58.5*48.8*47    | 28*11.2*8.7        | 30.8 | 32.3 | 40  |