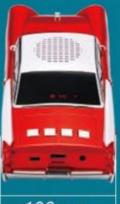

Support Blue tooth 5.4 + Music Playing and Telephone + Self-timer

The volume can be controlled by keys.

Charging instructions,

Feature Playable speakers for 90-120 minutes

Support TF card, U disk

Super bass

Audio Connection Wire and TYPE-C Power Wire in One

FM radio: 88-108

## **FUNCTION**

1:With BT Function

2:Play USB/TF card

3:Type-C Charging

4:FM auto sacn radio

5:TWS