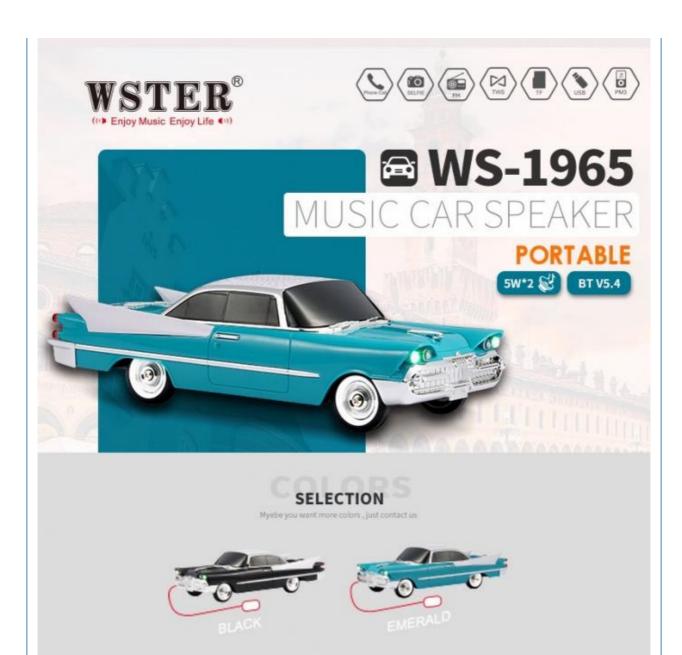

## New BT Speaker Wireless USB TF FM Car Speaker

## **Product Description**

Product Name car model Blue tooth speaker

Material ABS

Battery capacity 1500 mAh

Power supply voltage 5 volts

Output power 1\*10 W

Horn 2\*57MM 4 Omega 8W External Magnetism

Frequency response 20hz-18Khz

Support Blue tooth 5.4 + Music Playing and Telephone + Self-timer

The volume can be controlled by keys.

Charging instructions,

Feature Playable speakers for 90-120 minutes

Support TF card, U disk

Super bass

Audio Connection Wire and TYPE-C Power Wire in One

FM radio: 88-108

## **FUNCTION**

1:With BT Function

2:Play USB/TF card

3:Type-C Charging

4:FM auto sacn radio

5:TWS

## TECHNICAL SPECIFICATION

1:Input DC-5V

2:Built - in battery 1500mah

3:LED Display

4:Power output 10W

5:FM 87.5MHz - 108MHz

106mm

| model   | Carton size(CM) | Packaging size(CM) | NW   | GW   | PCS |
|---------|-----------------|--------------------|------|------|-----|
| WS-1965 | 58.5*48.8*47    | 28*11.2*8.7        | 30.8 | 32.3 | 40  |