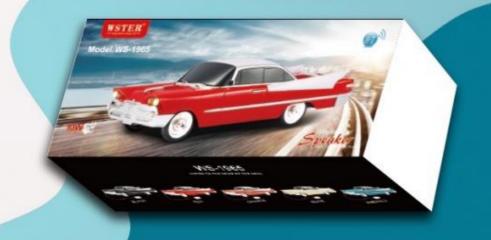

# Portable Car Shape Led Light Speaker With Blue Tooth Tf Usb Fm Aux Handsfree Tws Rechargeable Speakers Wireless Music

#### **Basic Information**

Brand Name: OEM
Model Number: WS-1965
Minimum Order Quantity: 40 sets

• Price: \$7.65/sets 40-199 sets

## New BT Speaker Wireless USB TF FM Car Speaker