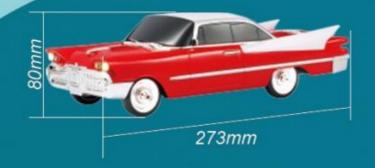

## **Product Description**

Product Name car model Blue tooth speaker

Material ABS

Battery capacity 1500 mAh

Power supply voltage 5 volts

Output power 1\*10 W

Horn 2\*57MM 4 Omega 8W External Magnetism

Frequency response 20hz-18Khz

## TECHNICAL SPECIFICATION

1:Input DC-5V

2:Built - in battery 1500mah

3:LED Display

4:Power output 10W

5:FM 87.5MHz - 108MHz

106mm

| model   | Carton size(CM) | Packaging size(CM) | NW   | GW   | PCS |
|---------|-----------------|--------------------|------|------|-----|
| WS-1965 | 58.5*48.8*47    | 28*11.2*8.7        | 30.8 | 32.3 | 40  |