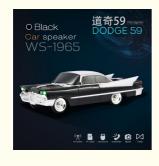

# Portable Car Shape Led Light Speaker With Blue Tooth Tf Usb Fm Aux Handsfree Tws Rechargeable Speakers Wireless Music

## **Product Description**

Product Name car model Blue tooth speaker

Material ABS

Battery capacity 1500 mAh

Power supply voltage 5 volts

Output power 1\*10 W

Horn 2\*57MM 4 Omega 8W External Magnetism

Frequency response 20hz-18Khz

## **FUNCTION**

1:With BT Function

2:Play USB/TF card

3:Type-C Charging

4:FM auto sacn radio

5:TWS

## TECHNICAL SPECIFICATION

1:Input DC-5V

2:Built - in battery 1500mah

3:LED Display

4:Power output 10W

5:FM 87.5MHz - 108MHz

106mm

| model   | Carton size(CM) | Packaging size(CM) | NW   | GW   | PCS |
|---------|-----------------|--------------------|------|------|-----|
| WS-1965 | 58.5*48.8*47    | 28*11.2*8.7        | 30.8 | 32.3 | 40  |