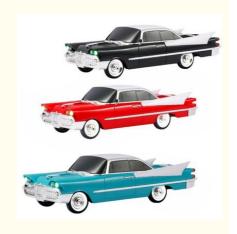

# Portable Car Shape Led Light Speaker With Blue Tooth Tf Usb Fm Aux Handsfree Tws Rechargeable Speakers Wireless Music

## **Product Description**

Product Name car model Blue tooth speaker

Material ABS

Battery capacity 1500 mAh

Power supply voltage 5 volts

Output power 1\*10 W

Horn 2\*57MM 4 Omega 8W External Magnetism

Frequency response 20hz-18Khz