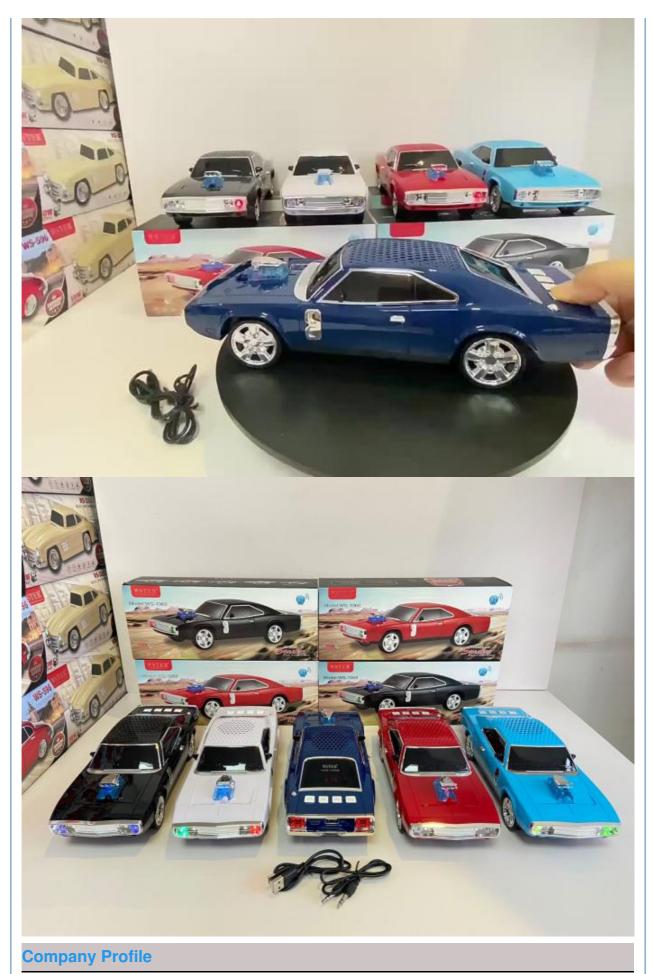

|
| Frequency response   | 50hz-20Khz                                                                                                                                                                                                                                                                                      |
| Feature              | Support Blue tooth 5.4 + Music Playing and Telephone + Self-timer<br>The volume can be controlled by keys.<br>Charging instructions,<br>Playable speakers for 90-120 minutes<br>Support TF card, U disk<br>Super bass<br>Audio Connection Wire and TYPE-C Power Wire in One<br>FM radio: 88-108 |









0







Huizhou Coomaer Technology Co.,Ltd,which is specialized in developing audio products we have more than 20,000 square meters of manufacturing space with more than 300 workers, specializing in manufacturing and exporting gaming speakers,BT speaker,multimedia speaker,tws earphone which have been enjoying a high popularity in European and American markets. "Perfect quality, innovation, scientific management, and quality service" are our business ideas and we insist to provide high quality products of top fashion and competitive prices.Customers' trust is our confidence. Continuous development is our target.We will continue to make great efforts to make better products for customers.

Company Info

### Office



Production dept



Warehouse



Professional sound show







#### FAQ

Q1. How