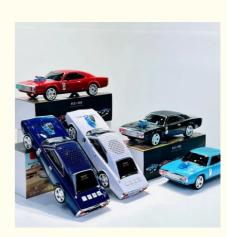

Music Player Speaker Classical Car Shaped Wireless Sound System Portable Mini Blue Tooth Party Speakers With TF USB FM AUX RGB



## **Product Specification**

• Power Source: Battery, DC • Support APP: NO • Battery: Yes • Number Of Loudspeaker 1 Enclosure: LED Flashing Light, LED Flashing Light, Feature: Colorful LED Light • Waterproof Standard: NO Usb, Bluetooth • Connectivity: • Support Memory Card: Yes, Yes • Output Power: 10W, 10W NO • Remote Control: Cabinet Material: ABS • Frequency Range: 100HZ-20KHZ, 100HZ-20KHZ • Display Screen: NO



# More Images

Mala A Cambral



### **Product Description**

| Product Description  |                                                                                                                                                                                                                                                                                                 |
|----------------------|-------------------------------------------------------------------------------------------------------------------------------------------------------------------------------------------------------------------------------------------------------------------------------------------------|
| Product Name         | car model Blue tooth speaker