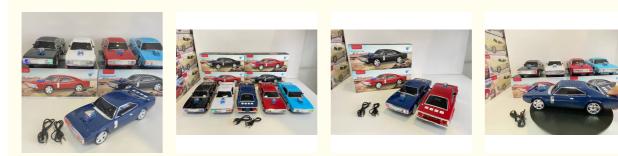

Music Player Speaker Classical Car Shaped Wireless Sound System Portable Mini Blue Tooth Party Speakers With TF USB FM AUX RGB



## **Product Specification**

• Power Source: Battery, DC • Support APP: NO • Battery: Yes • Number Of Loudspeaker 1 Enclosure: LED Flashing Light, LED Flashing Light, Feature: Colorful LED Light • Waterproof Standard: NO Usb, Bluetooth • Connectivity: • Support Memory Card: Yes, Yes • Output Power: 10W, 10W NO • Remote Control: Cabinet Material: ABS • Frequency Range: 100HZ-20KHZ, 100HZ-20KHZ • Display Screen: NO



# More Images

Mala A Cambral



### **Product Description**

| Product Description  |                                                                                                                                                                                                                                                                                                 |
|----------------------|-------------------------------------------------------------------------------------------------------------------------------------------------------------------------------------------------------------------------------------------------------------------------------------------------|
| Product Name         | car model Blue tooth speaker