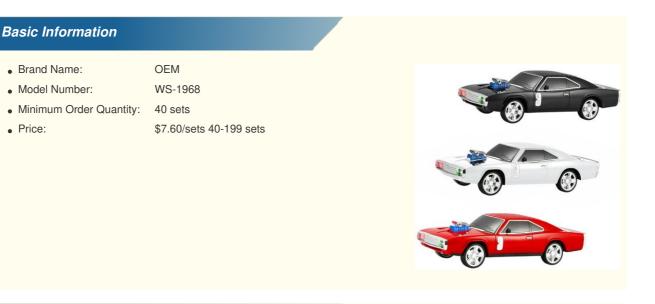

Music Player Speaker Classical Car Shaped Wireless Sound System Portable Mini Blue Tooth Party Speakers With TF USB FM AUX RGB

## **Product Specification**

• Power Source: Battery, DC • Support APP: NO • Battery: Yes • Number Of Loudspeaker 1 Enclosure: LED Flashing Light, LED Flashing Light, Feature: Colorful LED Light • Waterproof Standard: NO Usb, Bluetooth • Connectivity: • Support Memory Card: Yes, Yes • Output Power: 10W, 10W NO • Remote Control: Cabinet Material: ABS • Frequency Range: 100HZ-20KHZ, 100HZ-20KHZ • Display Screen: NO

### **Product Description**

| Product Description  |                                                                                                                                                                                                                                                                                                 |
|----------------------|-------------------------------------------------------------------------------------------------------------------------------------------------------------------------------------------------------------------------------------------------------------------------------------------------|
| Product Name         | car model Blue tooth speaker                                                                                                                                                                                                                                                                    |
| Material             | ABS                                                                                                                                                                                                                                                                                             |
| Battery capacity     | 1500 mAh                                                                                                                                                                                                                                                                                        |
| Power supply voltage | 5 volts                                                                                                                                                                                                                                                                                         |
| Output power         | 1*10 W                                                                                                                                                                                                                                                                                          |
| Horn                 | 2*57MM 4 Omega 8W External Magnetism                                                                                                                                                                                                                                                            |
| Frequency response   | 50hz-20Khz                                                                                                                                                                                                                                                                                      |
| Feature              | Support Blue tooth 5.4 + Music Playing and Telephone + Self-timer<br>The volume can be controlled by keys.<br>Charging instructions,<br>Playable speakers for 90-120 minutes<br>Support TF card, U disk<br>Super bass<br>Audio Connection Wire and TYPE-C Power Wire in One<br>FM radio: 88-108 |