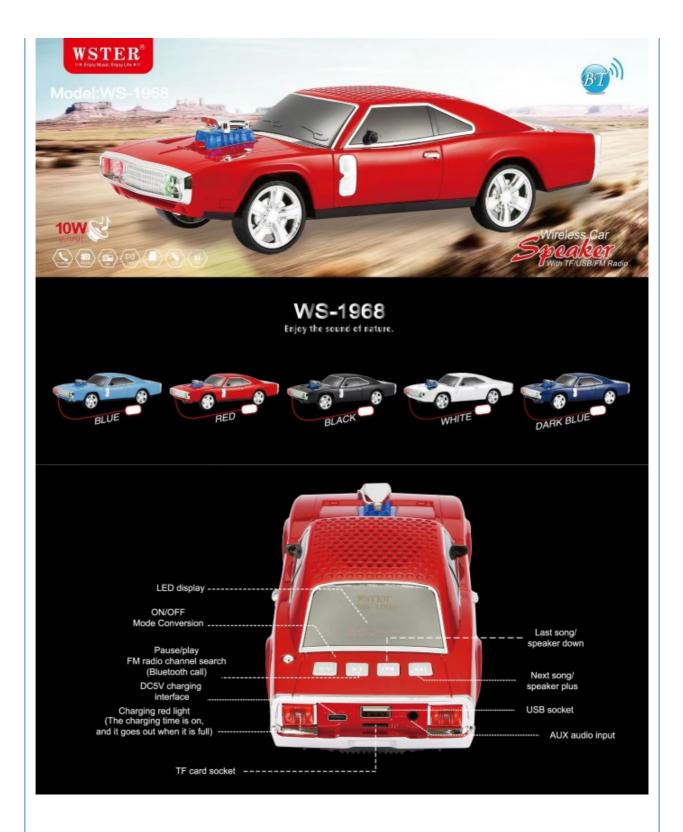

## **Product Specification**

• Power Source: Battery, DC • Support APP: NO • Battery: Yes • Number Of Loudspeaker 1 Enclosure: LED Flashing Light, LED Flashing Light, Feature: Colorful LED Light • Waterproof Standard: NO Usb, Bluetooth • Connectivity: • Support Memory Card: Yes, Yes • Output Power: 10W, 10W NO • Remote Control: Cabinet Material: ABS • Frequency Range: 100HZ-20KHZ, 100HZ-20KHZ • Display Screen: NO

### **Product Description**

| Product Description  |                                                                                                                                                                                                                                                                                                 |
|----------------------|-------------------------------------------------------------------------------------------------------------------------------------------------------------------------------------------------------------------------------------------------------------------------------------------------|
| Product Name         | car model Blue tooth speaker                                                                                                                                                                                                                                                                    |
| Material             | ABS                                                                                                                                                                                                                                                                                             |
| Battery capacity     | 1500 mAh                                                                                                                                                                                                                                                                                        |
| Power supply voltage | 5 volts                                                                                                                                                                                                                                                                                         |
| Output power         | 1*10 W                                                                                                                                                                                                                                                                                          |
| Horn                 | 2*57MM 4 Omega 8W External Magnetism                                                                                                                                                                                                                                                            |
| Frequency response   | 50hz-20Khz                                                                                                                                                                                                                                                                                      |
| Feature              | Support Blue tooth 5.4 + Music Playing and Telephone + Self-timer<br>The volume can be controlled by keys.<br>Charging instructions,<br>Playable speakers for 90-120 minutes<br>Support TF card, U disk<br>Super bass<br>Audio Connection Wire and TYPE-C Power Wire in One<br>FM radio: 88-108 |