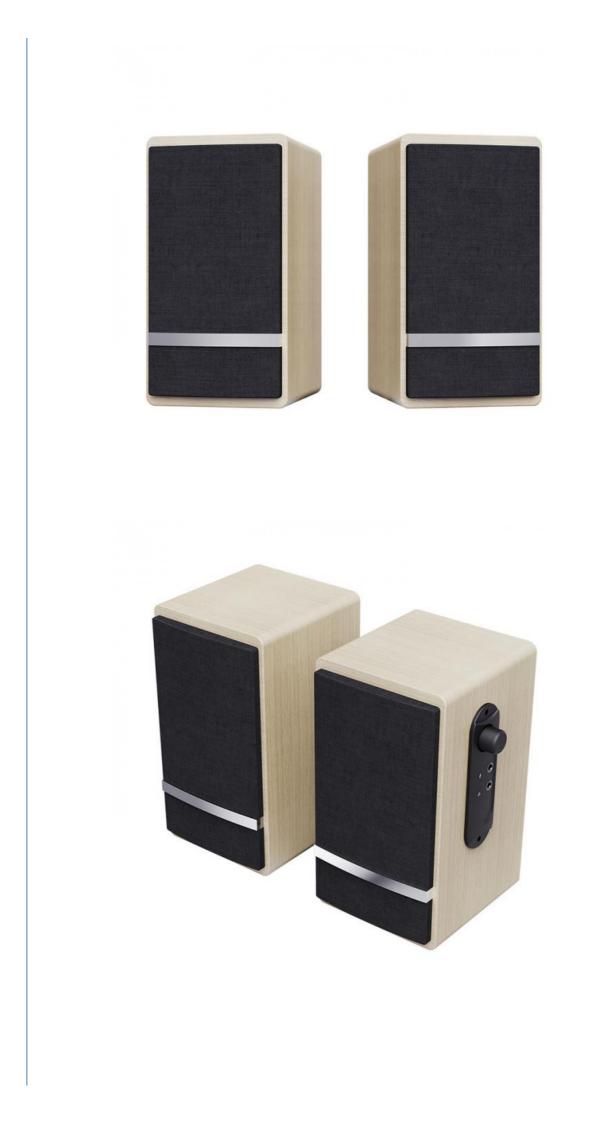

mm Aux-in.. pc Home long... Speaker ... \$13.25 - \$15.50 / piece \$6.00 - \$6.63 / set \$1.57 - \$2.23 / piece \$1.80 - \$1.99 / set 1 piece 1 set 1 piece

1 set

**Product Parameters** 

### Specifications

| Model No.    | S95                                                 |
|--------------|-----------------------------------------------------|
| Power supply | 5V 1A                                               |
| Output power | 3W*2                                                |
| Speaker Unit | 2.5"*2                                              |
| S/N Ratio    | ≥68dB                                               |
| Product Size | W92 *D105 *H172 MM                                  |
| Function     | Headphone jack/Mic jack/Volume control/Power switch |

**Detailed Images** 





### **Company Informations**

With the stronger marketing sales experienced R&D designers and professional graphic designers, Huizhou Coomaer Technology Co.,Ltd presents perfect products and nice services to customers all around the world.

Coomaer is the manufacturer, provides mainly products of high quality, fashionable, creative multimedia speaker, 2.1 BT speaker and 2.0 CH gaming speaker sound bar and etc. Our customers are from all around the world, like North America, Europe, South America, Russia, Australia, Asia, Africa, Middle East etc.

Coomaer was certified via SGS and Alibaba, also gets CE, FCC, ROHS certificates for the products.

By core value of "be professional, be young, be happy", we warmly welcome customers from home and abroad to establish cooperation and create a b