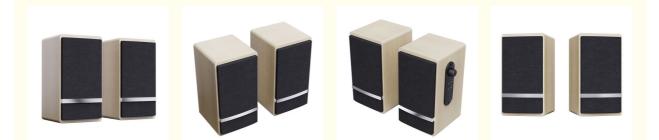

## Full Range Blue Tooth Wooden Cabinet Desktop Computer Speaker Audio Home Theater Speaker 2.0CH Bookshelf Speaker



### More Images

Cabinet Material:

Frequency Range:

Wood

50Hz-20KHz



#### **Related Products**

Recommended by seller view more >> Portable RGB Light 2.0 USB powered Portable 2.0 USB Wired Portable 2.0 RGB Speaker PC Desktop Stereo Loud Bass 3W\*2 speaker notebook **RGB** Luminous Gaming Computer Wired... Laptop Speaker.. desktop computer... Desktop ... \$2.28 - \$2.15 / set \$5.20 - \$6.00 / set \$5.00 - \$6.00 / set \$5.20 - \$6.00 / set 1 set 1 set 1 set 1 set 0  $\bowtie$ USB 2.0CH Gaming Sp Multifunctional TV Home New 2.0 Channel USB Home Computer Audio Portable RGB Speaker Theater Soundbar Desktop Audio 2 in 1 6W Desktop speaker Laptop PC Computer Desktop Speaker ... 3.5mm Aux-in.. pc Home long... Speaker ... \$13.25 - \$15.50 / piece \$6.00 - \$6.63 / set \$1.57 - \$2.23 / piece \$1.80 - \$1.99 / set 1 piece 1 set 1 piece

1 set

**Product Paramete