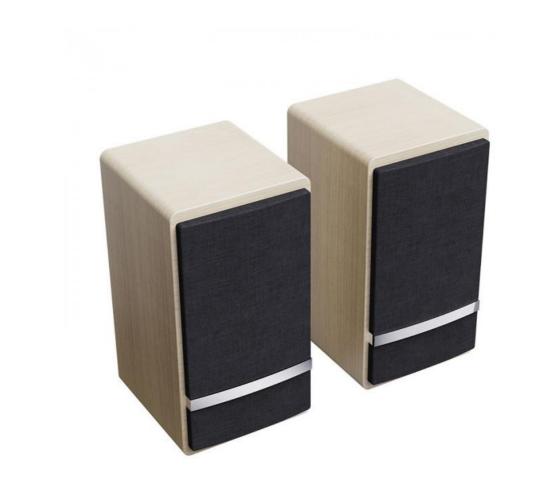

## Full Range Blue Tooth Wooden Cabinet Desktop Computer Speaker Audio Home Theater Speaker 2.0CH Bookshelf Speaker

### More Images

Cabinet Material:

Frequency Range:

Wood

50Hz-20KHz

### Specifications

| Model No.    | S95                                                 |
|--------------|-----------------------------------------------------|
| Power supply | 5V 1A                                               |
| Output power | 3W*2                                                |
| Speaker Unit | 2.5"*2                                              |
| S/N Ratio    | ≥68dB                                               |
| Product Size | W92 *D105 *H172 MM                                  |
| Function     | Headphone jack/Mic jack/Volume control/Power switch |