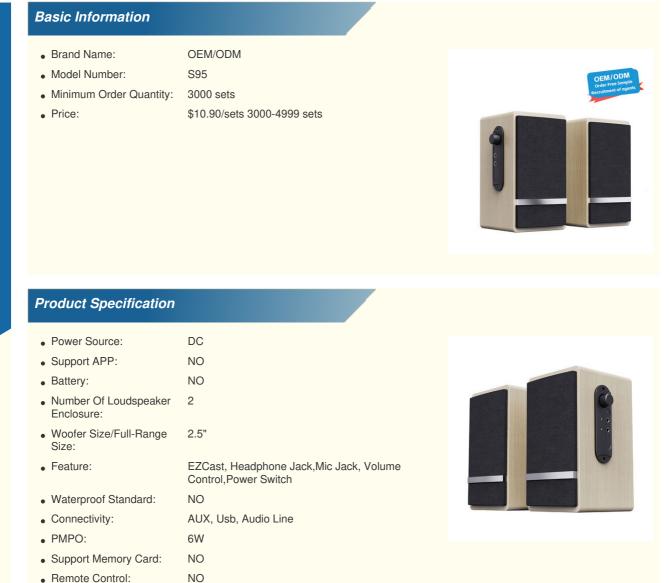

### Specifications

| Model No.    | S95                                                 |
|--------------|-----------------------------------------------------|
| Power supply | 5V 1A                                               |
| Output power | 3W*2                                                |
| Speaker Unit | 2.5"*2                                              |
| S/N Ratio    | ≥68dB                                               |
| Product Size | W92 *D105 *H172 MM                                  |
| Function     | Headphone jack/Mic jack/Volume control/Power switch |