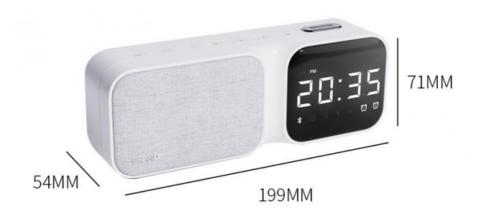

# **PRODUCT INFORMATION**

| BT Version: V5.0                     | Time Mode: 12/24 hours  |
|--------------------------------------|-------------------------|
| Degree of Distortion: 2-10%          | Material: ABS           |
| Power Source: AC/DC Adapter          | Power Consumption: 5W   |
| Loudspeaker: 1*4Ω/5w, 40mm           | Charging Voltage: DC 5V |
| Battery Capacity: 1200MAH, 3.7V      | Snooze: Unlimited       |
| LED Display brightness: 4 modes      | Charging Port: TYPE-C   |
| Radio: FM Radio(100hz - 20 khz)      | S/N Ratio: ≥80db        |
| Wireless Transmission Distance: ≤10m |                         |