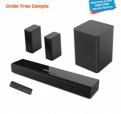

## Bluetooth Communication Intelligent Voice Sound Desktop Speaker With Fabric And Clock

### **Product Specification**

- Battery:
- Built-in Microphone:
- Cabinet Material:
- Color:
- Communication:
- Display Screen:
- Connectors:
- Feature:
- Power Source:
- Remote Control:
- Private Mold:
- Special Feature:
- Waterproof:
- Speaker Type:
- Function:
- Yes Plastic White Bluetooth NO TYPE-C TF,FM,USB,BT,TWS DC NO Yes PORTABLE, Wireless, Mini Yes Wireless TF,FM,USB,BT,TWS