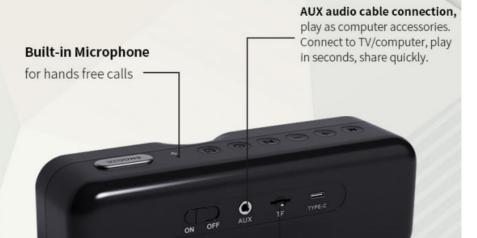

### **Product Specification**

- Battery:
- Built-in Microphone:
- Cabinet Material:
- Color:
- Communication:
- Display Screen:
- Connectors:
- Feature:
- Power Source:
- Remote Control:
- Private Mold:
- Special Feature:
- Waterproof:
- Speaker Type:
- Function:
- Yes Plastic White Bluetooth NO TYPE-C TF,FM,USB,BT,TWS DC NO Yes PORTABLE, Wireless, Mini Yes Wireless TF,FM,USB,BT,TWS

# **PRODUCT INFORMATION**

| BT Version: V5.0                     | Time Mode: 12/24 hours  |
|--------------------------------------|-------------------------|
| Degree of Distortion: 2-10%          | Material: ABS           |
| Power Source: AC/DC Adapter          | Power Consumption: 5W   |
| Loudspeaker: 1*4Ω/5w, 40mm           | Charging Voltage: DC 5V |
| Battery Capacity: 1200MAH, 3.7V      | Snooze: Unlimited       |
| LED Display brightness: 4 modes      | Charging Port: TYPE-C   |
| Radio: FM Radio(100hz - 20 khz)      | S/N Ratio: ≥80db        |
| Wireless Transmission Distance: ≤10m |                         |