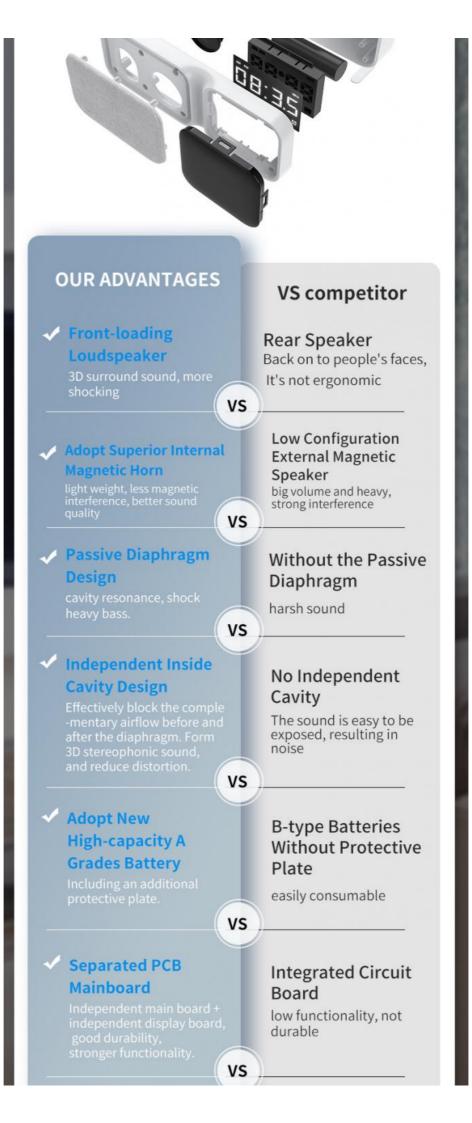

# **PRODUCT INFORMATION**

| BT Version: V5.0                     | Time Mode: 12/24 hours  |
|--------------------------------------|-------------------------|
| Degree of Distortion: 2-10%          | Material: ABS           |
| Power Source: AC/DC Adapter          | Power Consumption: 5W   |
| Loudspeaker: 1*4Ω/5w, 40mm           | Charging Voltage: DC 5V |
| Battery Capacity: 1200MAH, 3.7V      | Snooze: Unlimited       |
| LED Display brightness: 4 modes      | Charging Port: TYPE-C   |
| Radio: FM Radio(100hz - 20 khz)      | S/N Ratio: ≥80db        |
| Wireless Transmission Distance: ≤10m |                         |

# BT 5.0 TECHNOLOGY INSTANT SETUP

Energy saving, low power consumption: stable connection, long distance transmission up to 10m, superior sound quality, stereo surround, stronger bass Smart connection: Automatic memory link in when turn on wireless after the first connection is established.