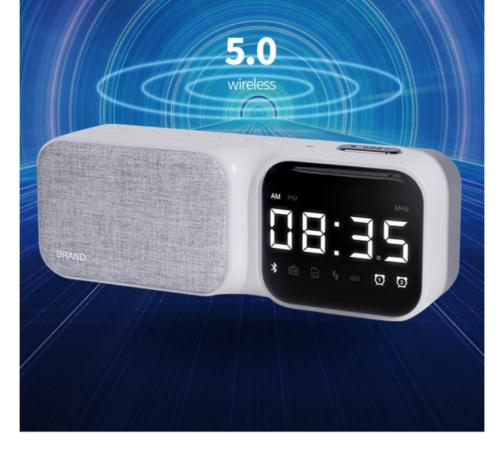

## Bluetooth Communication Intelligent Voice Sound Desktop Speaker With Fabric And Clock

### **Product Specification**

- Battery:
- Built-in Microphone:
- Cabinet Material:
- Color:
- Communication:
- Display Screen:
- Connectors:
- Feature:
- Power Source:
- Remote Control:
- Private Mold:
- Special Feature:
- Waterproof:
- Speaker Type:
- Function:
- Yes Plastic White Bluetooth NO TYPE-C TF,FM,USB,BT,TWS DC NO Yes PORTABLE, Wireless, Mini Yes Wireless TF,FM,USB,BT,TWS

# **PRODUCT INFORMATION**

| BT Version: V5.0                     | Time Mode: 12/24 hours  |
|--------------------------------------|-------------------------|
| Degree of Distortion: 2-10%          | Material: ABS           |
| Power Source: AC/DC Adapter          | Power Consumption: 5W   |
| Loudspeaker: 1*4Ω/5w, 40mm           | Charging Voltage: DC 5V |
| Battery Capacity: 1200MAH, 3.7V      | Snooze: Unlimited       |
| LED Display brightness: 4 modes      | Charging Port: TYPE-C   |
| Radio: FM Radio(100hz - 20 khz)      | S/N Ratio: ≥80db        |
| Wireless Transmission Distance: ≤10m |                         |

# BT 5.0 TECHNOLOGY INSTANT SETUP

Energy saving, low power consumption: stable connection, long distance transmission up to 10m, superior sound quality, stereo surround, stronger bass Smart connection: Automatic memory link in when turn on wireless after the first connection is established.