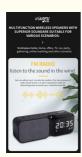

# **PRODUCT INFORMATION**

| BT Version: V5.0                     | Time Mode: 12/24 hours  |
|--------------------------------------|-------------------------|
| Degree of Distortion: 2-10%          | Material: ABS           |
| Power Source: AC/DC Adapter          | Power Consumption: 5W   |
| Loudspeaker: 1*4Ω/5w, 40mm           | Charging Voltage: DC 5V |
| Battery Capacity: 1200MAH, 3.7V      | Snooze: Unlimited       |
| LED Display brightness: 4 modes      | Charging Port: TYPE-C   |
| Radio: FM Radio(100hz - 20 khz)      | S/N Ratio: ≥80db        |
| Wireless Transmission Distance: ≤10m |                         |