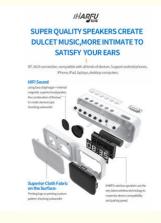

# BT 5.0 TECHNOLOGY INSTANT SETUP

Energy saving, low power consumption: stable connection, long distance transmission up to 10m, superior sound quality, stereo surround, stronger bass Smart connection: Automatic memory link in when turn on wireless after the first connection is established.

## SUPPORTS MULTI-CHANNEL CONNECTION

Support Micro SD / TF card function Enjoy music without your phone