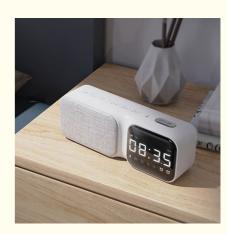

## Bluetooth Communication Intelligent Voice Sound Desktop Speaker With Fabric And Clock

### **Product Specification**

- Battery:
- Built-in Microphone:
- Cabinet Material:
- Color:
- Communication:
- Display Screen:
- Connectors:
- Feature:
- Power Source:
- Remote Control:
- Private Mold:
- Special Feature:
- Waterproof:
- Speaker Type:
- Function:
- Yes Plastic White Bluetooth NO TYPE-C TF,FM,USB,BT,TWS DC NO Yes PORTABLE, Wireless, Mini Yes Wireless TF,FM,USB,BT,TWS

# **PRODUCT INFORMATION**

| BT Version: V5.0                     | Time Mode: 12/24 hours  |
|--------------------------------------|-------------------------|
| Degree of Distortion: 2-10%          | Material: ABS           |
| Power Source: AC/DC Adapter          | Power Consumption: 5W   |
| Loudspeaker: 1*4Ω/5w, 40mm           | Charging Voltage: DC 5V |
| Battery Capacity: 1200MAH, 3.7V      | Snooze: Unlimited       |
| LED Display brightness: 4 modes      | Charging Port: TYPE-C   |
| Radio: FM Radio(100hz - 20 khz)      | S/N Ratio: ≥80db        |
| Wireless Transmission Distance: ≤10m |                         |