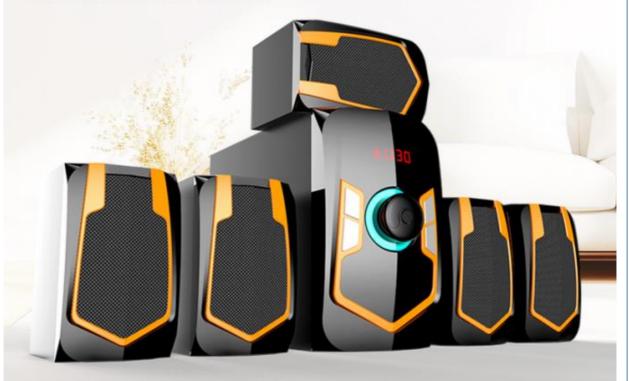

### Product Specification

| <ul> <li>Power Source:</li> </ul>                        | AC, DC                              |
|----------------------------------------------------------|-------------------------------------|
| <ul> <li>Support APP:</li> </ul>                         | NO                                  |
| Battery:                                                 | NO                                  |
| <ul> <li>Number Of Loudspeaker<br/>Enclosure:</li> </ul> | 5                                   |
| Audio Crossover:                                         | Three-Way                           |
| <ul> <li>Woofer Size/Full-Range<br/>Size:</li> </ul>     | 5.25"                               |
| <ul> <li>Set Type:</li> </ul>                            | Player Sets                         |
| Material:                                                | Plastic, ABS Plastic+MDF Wooden Box |
| Waterproof:                                              | NO                                  |
| Communication:                                           | AUX, Usb, Audio Line                |
| • PMPO:                                                  | 1000W                               |
| Support Memory Card:                                     | Yes                                 |
| Speaker Type:                                            | Subwoofer                           |