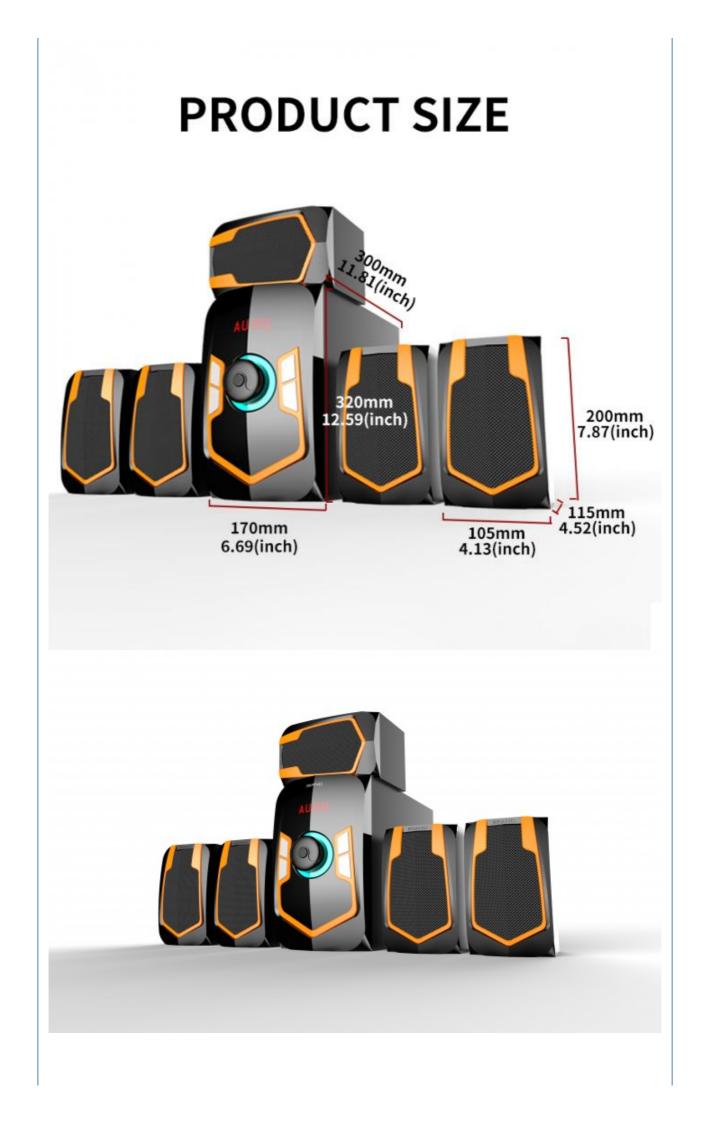

### USB/SD/FM/AUX/BLUETOOTH/REMOTE

- Output power: 30W+6W\*5 RMS
- Subwoofer 5.25"
- Satellite 3"\*5
- Frequency Response: 40Hz-150Hz 150Hz-20KHz
- S/N Ratio: ≥78dB
- Distortion: 0.1% 1W 1KHz
- Subwoofer: W170\*D300\*H320MM
- Satellite: W105\*D115\*H200MM