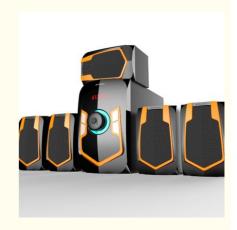

### Private Mold Yes Wooden Cabinet Hifi 5.1 Speaker Home Theatre System USB Communication

# 5.1 SURROUND SOUND House KTV Together

### USB/SD/FM/AUX/BLUETOOTH/REMOTE

- Output power: 30W+6W\*5 RMS
- Subwoofer 5.25"
- Satellite 3"\*5
- Frequency Response: 40Hz-150Hz 150Hz-20KHz
- S/N Ratio: ≥78dB
- Distortion: 0.1% 1W 1KHz
- Subwoofer: W170\*D300\*H320MM
- Satellite: W105\*D115\*H200MM

## BLUETOOTH WIRELESS CONNECTION Bluetooth 5.0

Shocking Effect Deluxe family KTV stereo set