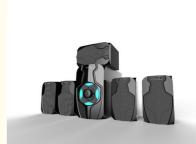

### Private Mold Yes Wooden Cabinet Hifi 5.1 Speaker Home Theatre System USB Communication

# 5.1 SURROUND SOUND House KTV Together

### USB/SD/FM/AUX/BLUETOOTH/REMOTE

- Output power: 30W+6W\*5 RMS
- Subwoofer 5.25"
- Satellite 3"\*5
- Frequency Response: 40Hz-150Hz 150Hz-20KHz
- S/N Ratio: ≥78dB
- Distortion: 0.1% 1W 1KHz
- Subwoofer: W170\*D300\*H320MM
- Satellite: W105\*D115\*H200MM

## BLUETOOTH WIRELESS CONNECTION Bluetooth 5.0

Shocking Effect Deluxe family KTV stereo set