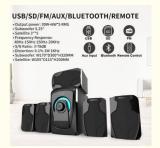

### USB/SD/FM/AUX/BLUETOOTH/REMOTE

- Output power: 30W+6W\*5 RMS
- Subwoofer 5.25"
- Satellite 3"\*5
- Frequency Response: 40Hz-150Hz 150Hz-20KHz
- S/N Ratio: ≥78dB
- Distortion: 0.1% 1W 1KHz
- Subwoofer: W170\*D300\*H320MM
- Satellite: W105\*D115\*H200MM

0.

FM

## BLUETOOTH WIRELESS CONNECTION Bluetooth 5.0

Shocking Effect Deluxe family KTV stereo set