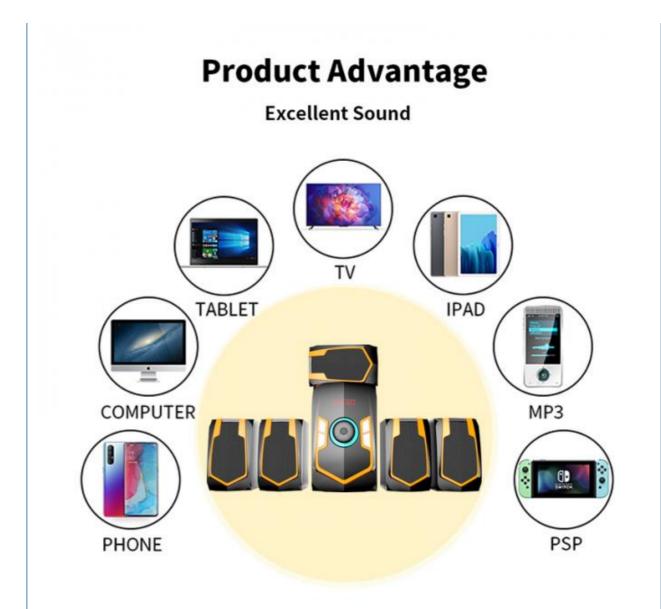

# 5.1 SURROUND SOUND House KTV Together

### USB/SD/FM/AUX/BLUETOOTH/REMOTE

- Output power: 30W+6W\*5 RMS
- Subwoofer 5.25"
- Satellite 3"\*5
- Frequency Response: 40Hz-150Hz 150Hz-20KHz
- S/N Ratio: ≥78dB
- Distortion: 0.1% 1W 1KHz
- Subwoofer: W170\*D300\*H320MM
- Satellite: W105\*D115\*H200MM