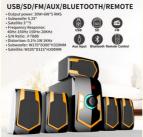

### USB/SD/FM/AUX/BLUETOOTH/REMOTE

- Output power: 30W+6W\*5 RMS
- Subwoofer 5.25"
- Satellite 3"\*5
- Frequency Response: 40Hz-150Hz 150Hz-20KHz
- S/N Ratio: ≥78dB
- Distortion: 0.1% 1W 1KHz
- Subwoofer: W170\*D300\*H320MM
- Satellite: W105\*D115\*H200MM

0.

FM

## BLUETOOTH WIRELESS CONNECTION Bluetooth 5.0

Shocking Effect Deluxe family KTV stereo set