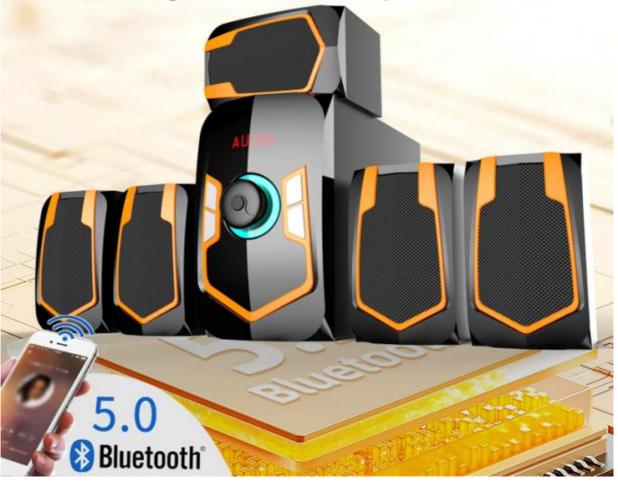

## BLUETOOTH WIRELESS CONNECTION Bluetooth 5.0

Shocking Effect Deluxe family KTV stereo set