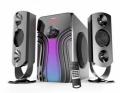

# **Intelligent Personal Assistant None Active Wofer Home Theatre 2.1 Channel Speaker System for Computer**

### **Product Specification**

• Power Source: AC, DC Support APP: NO NO . Battery: 3 • Number Of Loudspeaker Enclosure:

Audio Crossover: Three-Way • Woofer Size/Full-Range 5.25"

Size:

Speaker . Set Type:

. Feature: None, Colorful LED Light, Heavy Bass Wood, ABS Plastic+MDF Wooden Box . Material:

### **Specifications**

| Product Name       | Heavy Bass Woofer 2.1CH RGB Gaming Speaker System                                                                                                                                                                                                                                                                                                                                     |
|--------------------|---------------------------------------------------------------------------------------------------------------------------------------------------------------------------------------------------------------------------------------------------------------------------------------------------------------------------------------------------------------------------------------|
| Model No.          | Y-1105                                                                                                                                                                                                                                                                                                                                                                                |
| Function           | USB, SD, RCA IN, FM, BT, Remote                                                                                                                                                                                                                                                                                                                                                       |
| Material           | ABS plastic panel + MDF wooden cabinet                                                                                                                                                                                                                                                                                                                                                |
| Feature            | Output (RMS): 30W+10W * 2 Driver Units: 5.25" Subwoofer + 3" full range*2 Power supply: AC100-240V, ~50/60Hz Version: AC / AC+DC Powered Subwoofer Size: W170*D348*H300MM * 1pc Satellite Size: W120*D120*H300MM * 2pc Usage: Phone, Home Theater, TV, DVD, Computer Laptop and etc Free 1% Spare Parts: woofer, transformer, PCB, remote control, user manual, color box, RCA cable. |
| Why choose Coomaer | 1. 10 years OEM&ODM professional multimedia speaker manufacturer;     2. 15 years experienced R&D designers team;     3. Stable quality, fashionable Innovation Product;     4. Main market: South America, Southeast Asia, Middle East     COOMAERYou want, We can.                                                                                                                  |