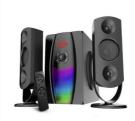

# **Intelligent Personal Assistant None Active Wofer Home Theatre 2.1 Channel Speaker System for Computer**

### **Product Specification**

• Power Source: AC, DC Support APP: NO NO . Battery: 3 • Number Of Loudspeaker Enclosure:

Audio Crossover: Three-Way • Woofer Size/Full-Range 5.25"

Size:

Speaker . Set Type:

. Feature: None, Colorful LED Light, Heavy Bass Wood, ABS Plastic+MDF Wooden Box . Material:

### **Specifications**

| Product Name       | Heavy Bass Woofer 2.1CH RGB Gaming Speaker System                                                                                                                                                                                                                                                                                                                                     |
|--------------------|---------------------------------------------------------------------------------------------------------------------------------------------------------------------------------------------------------------------------------------------------------------------------------------------------------------------------------------------------------------------------------------|
| Model No.          | Y-1105                                                                                                                                                                                                                                                                                                                                                                                |
| Function           | USB, SD, RCA IN, FM, BT, Remote                                                                                                                                                                                                                                                                                                                                                       |
| Material           | ABS plastic panel + MDF wooden cabinet                                                                                                                                                                                                                                                                                                                                                |
| Feature            | Output (RMS): 30W+10W * 2 Driver Units: 5.25" Subwoofer + 3" full range*2 Power supply: AC100-240V, ~50/60Hz Version: AC / AC+DC Powered Subwoofer Size: W170*D348*H300MM * 1pc Satellite Size: W120*D120*H300MM * 2pc Usage: Phone, Home Theater, TV, DVD, Computer Laptop and etc Free 1% Spare Parts: woofer, transformer, PCB, remote control, user manual, color box, RCA cable. |
| Why choose Coomaer | 1. 10 years OEM&ODM professional multimedia speaker manufacturer;     2. 15 years experienced R&D designers team;     3. Stable quality, fashionable Innovation Product;     4. Main market: South America, Southeast Asia, Middle East     COOMAERYou want, We can.                                                                                                                  |

# 2.1 CH BLUETOOTH MULTIMEDIA SPEAKER SYSTEM

Output Power: 30W+10Wx2 (RMS)

Speaker Unit: 5.25"+3"x2

Multi-color LED sub woofer lights Bluetooth connection Remote control USB/SD card playback 5.25 inch bass driver 50W output power