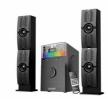

# **Intelligent Personal Assistant None Active Wofer Home Theatre 2.1 Channel Speaker System for Computer**

### **Product Specification**

• Power Source: AC, DC Support APP: NO NO . Battery: 3 • Number Of Loudspeaker Enclosure:

Audio Crossover: Three-Way • Woofer Size/Full-Range 5.25"

Size:

Speaker . Set Type:

. Feature: None, Colorful LED Light, Heavy Bass Wood, ABS Plastic+MDF Wooden Box . Material:

### **Specifications**

| Product Name       | Heavy Bass Woofer 2.1CH RGB Gaming Speaker System                                                                                                                                                                                                                                                                                                                                     |
|--------------------|---------------------------------------------------------------------------------------------------------------------------------------------------------------------------------------------------------------------------------------------------------------------------------------------------------------------------------------------------------------------------------------|
| Model No.          | Y-1105                                                                                                                                                                                                                                                                                                                                                                                |
| Function           | USB, SD, RCA IN, FM, BT, Remote                                                                                                                                                                                                                                                                                                                                                       |
| Material           | ABS plastic panel + MDF wooden cabinet                                                                                                                                                                                                                                                                                                                                                |
| Feature            | Output (RMS): 30W+10W * 2 Driver Units: 5.25" Subwoofer + 3" full range*2 Power supply: AC100-240V, ~50/60Hz Version: AC / AC+DC Powered Subwoofer Size: W170*D348*H300MM * 1pc Satellite Size: W120*D120*H300MM * 2pc Usage: Phone, Home Theater, TV, DVD, Computer Laptop and etc Free 1% Spare Parts: woofer, transformer, PCB, remote control, user manual, color box, RCA cable. |
| Why choose Coomaer | 1. 10 years OEM&ODM professional multimedia speaker manufacturer;     2. 15 years experienced R&D designers team;     3. Stable quality, fashionable Innovation Product;     4. Main market: South America, Southeast Asia, Middle East     COOMAERYou want, We can.                                                                                                                  |

# 2.1 CH BLUETOOTH MULTIMEDIA SPEAKER SYSTEM

Output Power: 30W+10Wx2 (RMS)

Speaker Unit: 5.25"+3"x2

Multi-color LED sub woofer lights Bluetooth connection Remote control USB/SD card playback 5.25 inch bass driver 50W output power