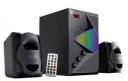

# **Intelligent Personal Assistant None Active Wofer Home Theatre 2.1 Channel Speaker System for Computer**

### **Product Specification**

• Power Source: AC, DC Support APP: NO NO . Battery: 3 • Number Of Loudspeaker Enclosure:

Audio Crossover: Three-Way • Woofer Size/Full-Range 5.25"

Size:

Speaker . Set Type:

. Feature: None, Colorful LED Light, Heavy Bass Wood, ABS Plastic+MDF Wooden Box . Material:

Waterproof: NO

. Communication: AUX, RCA, Usb, Audio Line

• PMPO: 60W Support Memory Card: NO

### **Specifications**

| Product Name       | Heavy Bass Woofer 2.1CH RGB Gaming Speaker System                                                                                                                                                                                                                                                                                                                                     |
|--------------------|---------------------------------------------------------------------------------------------------------------------------------------------------------------------------------------------------------------------------------------------------------------------------------------------------------------------------------------------------------------------------------------|
| Model No.          | Y-1105                                                                                                                                                                                                                                                                                                                                                                                |
| Function           | USB, SD, RCA IN, FM, BT, Remote                                                                                                                                                                                                                                                                                                                                                       |
| Material           | ABS plastic panel + MDF wooden cabinet                                                                                                                                                                                                                                                                                                                                                |
| Feature            | Output (RMS): 30W+10W * 2 Driver Units: 5.25" Subwoofer + 3" full range*2 Power supply: AC100-240V, ~50/60Hz Version: AC / AC+DC Powered Subwoofer Size: W170*D348*H300MM * 1pc Satellite Size: W120*D120*H300MM * 2pc Usage: Phone, Home Theater, TV, DVD, Computer Laptop and etc Free 1% Spare Parts: woofer, transformer, PCB, remote control, user manual, color box, RCA cable. |
| Why choose Coomaer | 1. 10 years OEM&ODM professional multimedia speaker manufacturer;     2. 15 years experienced R&D designers team;     3. Stable quality, fashionable Innovation Product;     4. Main market: South America, Southeast Asia, Middle East     COOMAERYou want, We can.                                                                                                                  |