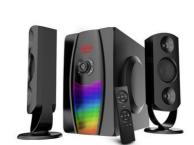

# **Intelligent Personal Assistant None Active Wofer Home Theatre 2.1 Channel Speaker System for Computer**

### **Product Specification**

• Power Source: AC, DC Support APP: NO NO . Battery: 3 • Number Of Loudspeaker Enclosure:

Audio Crossover: Three-Way • Woofer Size/Full-Range 5.25"

Size:

Speaker . Set Type:

. Feature: None, Colorful LED Light, Heavy Bass Wood, ABS Plastic+MDF Wooden Box . Material:

### **Specifications**

| Product Name       | Heavy Bass Woofer 2.1CH RGB Gaming Speaker System                                                                                                                                                                                                                                                                                                                                     |
|--------------------|---------------------------------------------------------------------------------------------------------------------------------------------------------------------------------------------------------------------------------------------------------------------------------------------------------------------------------------------------------------------------------------|
| Model No.          | Y-1105                                                                                                                                                                                                                                                                                                                                                                                |
| Function           | USB, SD, RCA IN, FM, BT, Remote                                                                                                                                                                                                                                                                                                                                                       |
| Material           | ABS plastic panel + MDF wooden cabinet                                                                                                                                                                                                                                                                                                                                                |
| Feature            | Output (RMS): 30W+10W * 2 Driver Units: 5.25" Subwoofer + 3" full range*2 Power supply: AC100-240V, ~50/60Hz Version: AC / AC+DC Powered Subwoofer Size: W170*D348*H300MM * 1pc Satellite Size: W120*D120*H300MM * 2pc Usage: Phone, Home Theater, TV, DVD, Computer Laptop and etc Free 1% Spare Parts: woofer, transformer, PCB, remote control, user manual, color box, RCA cable. |
| Why choose Coomaer | 1. 10 years OEM&ODM professional multimedia speaker manufacturer;     2. 15 years experienced R&D designers team;     3. Stable quality, fashionable Innovation Product;     4. Main market: South America, Southeast Asia, Middle East     COOMAERYou want, We can.                                                                                                                  |

# 2.1 CH BLUETOOTH MULTIMEDIA SPEAKER SYSTEM

Output Power: 30W+10Wx2 (RMS)

Speaker Unit: 5.25"+3"x2

Multi-color LED sub woofer lights Bluetooth connection Remote control USB/SD card playback 5.25 inch bass driver 50W output power