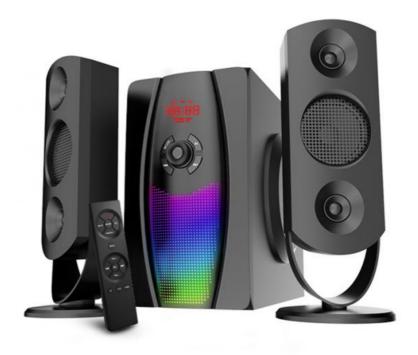

# **Intelligent Personal Assistant None Active Wofer Home Theatre 2.1 Channel Speaker System for Computer**

### **Product Specification**

• Power Source: AC, DC Support APP: NO NO . Battery: 3 • Number Of Loudspeaker Enclosure:

Audio Crossover: Three-Way • Woofer Size/Full-Range 5.25"

Size:

Speaker . Set Type:

. Feature: None, Colorful LED Light, Heavy Bass Wood, ABS Plastic+MDF Wooden Box . Material:

Waterproof: NO

. Communication: AUX, RCA, Usb, Audio Line

• PMPO: 60W Support Memory Card: NO

### **Specifications**

| Product Name       | Heavy Bass Woofer 2.1CH RGB Gaming Speaker System                                                                                                                                                                                                                                                                                                                                     |
|--------------------|---------------------------------------------------------------------------------------------------------------------------------------------------------------------------------------------------------------------------------------------------------------------------------------------------------------------------------------------------------------------------------------|
| Model No.          | Y-1105                                                                                                                                                                                                                                                                                                                                                                                |
| Function           | USB, SD, RCA IN, FM, BT, Remote                                                                                                                                                                                                                                                                                                                                                       |
| Material           | ABS plastic panel + MDF wooden cabinet                                                                                                                                                                                                                                                                                                                                                |
| Feature            | Output (RMS): 30W+10W * 2 Driver Units: 5.25" Subwoofer + 3" full range*2 Power supply: AC100-240V, ~50/60Hz Version: AC / AC+DC Powered Subwoofer Size: W170*D348*H300MM * 1pc Satellite Size: W120*D120*H300MM * 2pc Usage: Phone, Home Theater, TV, DVD, Computer Laptop and etc Free 1% Spare Parts: woofer, transformer, PCB, remote control, user manual, color box, RCA cable. |
| Why choose Coomaer | 1. 10 years OEM&ODM professional multimedia speaker manufacturer;     2. 15 years experienced R&D designers team;     3. Stable quality, fashionable Innovation Product;     4. Main market: South America, Southeast Asia, Middle East     COOMAERYou want, We can.                                                                                                                  |

# 2.1 CH BLUETOOTH MULTIMEDIA SPEAKER SYSTEM

Output Power: 30W+10Wx2 (RMS)

Speaker Unit: 5.25"+3"x2

Multi-color LED sub woofer lights Bluetooth connection Remote control USB/SD card playback 5.25 inch bass driver 50W output power

AC Powered 100-240V~50-60Hz

Y1105