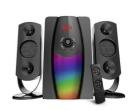

# **Intelligent Personal Assistant None Active Wofer Home Theatre 2.1 Channel Speaker System for Computer**

### **Product Specification**

• Power Source: AC, DC Support APP: NO NO . Battery: 3 • Number Of Loudspeaker Enclosure:

Audio Crossover: Three-Way • Woofer Size/Full-Range 5.25"

Size:

Speaker . Set Type:

. Feature: None, Colorful LED Light, Heavy Bass Wood, ABS Plastic+MDF Wooden Box . Material:

### **Specifications**

| Product Name       | Heavy Bass Woofer 2.1CH RGB Gaming Speaker System                                                                                                                                                                                                                                                                                                                                     |
|--------------------|---------------------------------------------------------------------------------------------------------------------------------------------------------------------------------------------------------------------------------------------------------------------------------------------------------------------------------------------------------------------------------------|
| Model No.          | Y-1105                                                                                                                                                                                                                                                                                                                                                                                |
| Function           | USB, SD, RCA IN, FM, BT, Remote                                                                                                                                                                                                                                                                                                                                                       |
| Material           | ABS plastic panel + MDF wooden cabinet                                                                                                                                                                                                                                                                                                                                                |
| Feature            | Output (RMS): 30W+10W * 2 Driver Units: 5.25" Subwoofer + 3" full range*2 Power supply: AC100-240V, ~50/60Hz Version: AC / AC+DC Powered Subwoofer Size: W170*D348*H300MM * 1pc Satellite Size: W120*D120*H300MM * 2pc Usage: Phone, Home Theater, TV, DVD, Computer Laptop and etc Free 1% Spare Parts: woofer, transformer, PCB, remote control, user manual, color box, RCA cable. |
| Why choose Coomaer | 1. 10 years OEM&ODM professional multimedia speaker manufacturer;     2. 15 years experienced R&D designers team;     3. Stable quality, fashionable Innovation Product;     4. Main market: South America, Southeast Asia, Middle East     COOMAERYou want, We can.                                                                                                                  |

# 2.1 CH BLUETOOTH MULTIMEDIA SPEAKER SYSTEM

Output Power: 30W+10Wx2 (RMS)

Speaker Unit: 5.25"+3"x2

Multi-color LED sub woofer lights Bluetooth connection Remote control USB/SD card playback 5.25 inch bass driver 50W output power