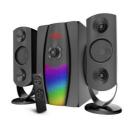

# **Intelligent Personal Assistant None Active Wofer Home Theatre 2.1 Channel Speaker System for Computer**

### **Product Specification**

• Power Source: AC, DC Support APP: NO NO . Battery: 3 • Number Of Loudspeaker Enclosure:

Audio Crossover: Three-Way • Woofer Size/Full-Range 5.25"

Size:

Speaker . Set Type:

. Feature: None, Colorful LED Light, Heavy Bass Wood, ABS Plastic+MDF Wooden Box . Material:

### **Specifications**

| Product Name       | Heavy Bass Woofer 2.1CH RGB Gaming Speaker System                                                                                                                                                                                                                                                                                                                                     |
|--------------------|---------------------------------------------------------------------------------------------------------------------------------------------------------------------------------------------------------------------------------------------------------------------------------------------------------------------------------------------------------------------------------------|
| Model No.          | Y-1105                                                                                                                                                                                                                                                                                                                                                                                |
| Function           | USB, SD, RCA IN, FM, BT, Remote                                                                                                                                                                                                                                                                                                                                                       |
| Material           | ABS plastic panel + MDF wooden cabinet                                                                                                                                                                                                                                                                                                                                                |
| Feature            | Output (RMS): 30W+10W * 2 Driver Units: 5.25" Subwoofer + 3" full range*2 Power supply: AC100-240V, ~50/60Hz Version: AC / AC+DC Powered Subwoofer Size: W170*D348*H300MM * 1pc Satellite Size: W120*D120*H300MM * 2pc Usage: Phone, Home Theater, TV, DVD, Computer Laptop and etc Free 1% Spare Parts: woofer, transformer, PCB, remote control, user manual, color box, RCA cable. |
| Why choose Coomaer | 1. 10 years OEM&ODM professional multimedia speaker manufacturer;     2. 15 years experienced R&D designers team;     3. Stable quality, fashionable Innovation Product;     4. Main market: South America, Southeast Asia, Middle East     COOMAERYou want, We can.                                                                                                                  |

# 2.1 CH BLUETOOTH MULTIMEDIA SPEAKER SYSTEM

Output Power: 30W+10Wx2 (RMS)

Speaker Unit: 5.25"+3"x2

Multi-color LED sub woofer lights Bluetooth connection Remote control USB/SD card playback 5.25 inch bass driver 50W output power