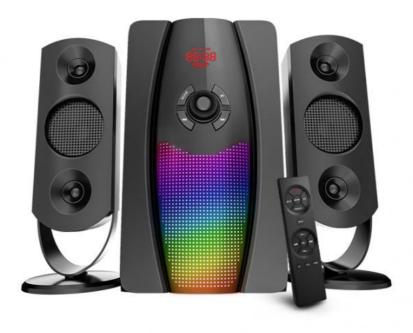

# **Intelligent Personal Assistant None Active Wofer Home Theatre 2.1 Channel Speaker System for Computer**

### **Product Specification**

• Power Source: AC, DC Support APP: NO NO . Battery: 3 • Number Of Loudspeaker Enclosure:

Audio Crossover: Three-Way • Woofer Size/Full-Range 5.25"

Size:

Speaker . Set Type:

. Feature: None, Colorful LED Light, Heavy Bass Wood, ABS Plastic+MDF Wooden Box . Material:

Waterproof: NO

. Communication: AUX, RCA, Usb, Audio Line

• PMPO: 60W Support Memory Card: NO

### **Specifications**

| Product Name       | Heavy Bass Woofer 2.1CH RGB Gaming Speaker System                                                                                                                                                                                                                                                                                                                                     |
|--------------------|---------------------------------------------------------------------------------------------------------------------------------------------------------------------------------------------------------------------------------------------------------------------------------------------------------------------------------------------------------------------------------------|
| Model No.          | Y-1105                                                                                                                                                                                                                                                                                                                                                                                |
| Function           | USB, SD, RCA IN, FM, BT, Remote                                                                                                                                                                                                                                                                                                                                                       |
| Material           | ABS plastic panel + MDF wooden cabinet                                                                                                                                                                                                                                                                                                                                                |
| Feature            | Output (RMS): 30W+10W * 2 Driver Units: 5.25" Subwoofer + 3" full range*2 Power supply: AC100-240V, ~50/60Hz Version: AC / AC+DC Powered Subwoofer Size: W170*D348*H300MM * 1pc Satellite Size: W120*D120*H300MM * 2pc Usage: Phone, Home Theater, TV, DVD, Computer Laptop and etc Free 1% Spare Parts: woofer, transformer, PCB, remote control, user manual, color box, RCA cable. |
| Why choose Coomaer | 1. 10 years OEM&ODM professional multimedia speaker manufacturer;     2. 15 years experienced R&D designers team;     3. Stable quality, fashionable Innovation Product;     4. Main market: South America, Southeast Asia, Middle East     COOMAERYou want, We can.                                                                                                                  |

# 2.1 CH BLUETOOTH MULTIMEDIA SPEAKER SYSTEM

Output Power: 30W+10Wx2 (RMS)

Speaker Unit: 5.25"+3"x2

Multi-color LED sub woofer lights Bluetooth connection Remote control USB/SD card playback 5.25 inch bass driver 50W output power

AC Powered 100-240V~50-60Hz

Y1105