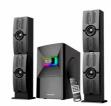

# **Intelligent Personal Assistant None Active Wofer Home Theatre 2.1 Channel Speaker System for Computer**

### **Product Specification**

• Power Source: AC, DC Support APP: NO NO . Battery: 3 • Number Of Loudspeaker Enclosure:

Audio Crossover: Three-Way • Woofer Size/Full-Range 5.25"

Size:

Speaker . Set Type:

. Feature: None, Colorful LED Light, Heavy Bass Wood, ABS Plastic+MDF Wooden Box . Material:

### **Specifications**

| Product Name       | Heavy Bass Woofer 2.1CH RGB Gaming Speaker System                                                                                                                                                                                                                                                                                                                                     |
|--------------------|---------------------------------------------------------------------------------------------------------------------------------------------------------------------------------------------------------------------------------------------------------------------------------------------------------------------------------------------------------------------------------------|
| Model No.          | Y-1105                                                                                                                                                                                                                                                                                                                                                                                |
| Function           | USB, SD, RCA IN, FM, BT, Remote                                                                                                                                                                                                                                                                                                                                                       |
| Material           | ABS plastic panel + MDF wooden cabinet                                                                                                                                                                                                                                                                                                                                                |
| Feature            | Output (RMS): 30W+10W * 2 Driver Units: 5.25" Subwoofer + 3" full range*2 Power supply: AC100-240V, ~50/60Hz Version: AC / AC+DC Powered Subwoofer Size: W170*D348*H300MM * 1pc Satellite Size: W120*D120*H300MM * 2pc Usage: Phone, Home Theater, TV, DVD, Computer Laptop and etc Free 1% Spare Parts: woofer, transformer, PCB, remote control, user manual, color box, RCA cable. |
| Why choose Coomaer | 1. 10 years OEM&ODM professional multimedia speaker manufacturer;     2. 15 years experienced R&D designers team;     3. Stable quality, fashionable Innovation Product;     4. Main market: South America, Southeast Asia, Middle East     COOMAERYou want, We can.                                                                                                                  |