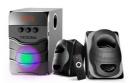

tery: 3 • Number Of Loudspeaker Enclosure:

Audio Crossover: Three-Way • Woofer Size/Full-Range 5.25"

Size:

Speaker . Set Type:

. Feature: None, Colorful LED Light, Heavy Bass Wood, ABS Plastic+MDF Wooden Box . Material:

Waterproof: NO

. Communication: AUX, RCA, Usb, Audio Line

• PMPO: 60W Support Memory Card: NO



### More Images









#### **Related Products**

### Recommended by seller



OEM/ODM Heavy Bass Subwoofer 2.1 Home Theater ...

600 n 600 cn / cot



OEM New Design Desktop RGB Gaming 2.1 Subwoofer...

694 00 694 75 / oot



Audio Home Set Multimedia Desktop Computer RGB ...

600 00 604 0E / oot



view more >>

Heavy Bass 2.1 Multimedia Hoofer Home Theater ...

620 00 621 50 / cot



Subwoofer And Speaker HiFi Surround Sound Electronics ...

\$20.00 - \$21.30 / set



Professional Factory Activos Gamer Computadora PC ... \$13.80 - \$14.30 / set



Home Party KTV BT Wireless Speaker 2.1 Channels ...

\$14.00 - \$15.00 / set



USB FM BT RGB Big Bass Multi Media 2.1 Gaming Computer ... \$13.00 - \$13.80 / set

#### **Product Parameters**

### **Specifications**

| Product Name       | Heavy Bass Woofer 2.1CH RGB Gaming Speaker System                                                                                                                                                                                                                                                                                                                                     |
|--------------------|-------------------------------------------------------------------------------