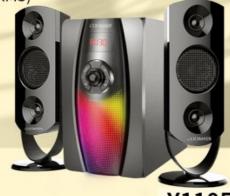

## **Detailed Images**

# 2.1 CH BLUETOOTH MULTIMEDIA SPEAKER SYSTEM

Output Power: 30W+10Wx2 (RMS)

Speaker Unit: 5.25"+3"x2

Multi-color LED sub woofer lights Bluetooth connection Remote control USB/SD card playback 5.25 inch bass driver 50W output power

AC Powered 100-240V~50-60Hz

Y1105