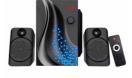

# **Intelligent Personal Assistant None Active Wofer Home Theatre 2.1 Channel Speaker System for Computer**

### **Product Specification**

• Power Source: AC, DC Support APP: NO NO . Battery: 3 • Number Of Loudspeaker Enclosure:

Audio Crossover: Three-Way • Woofer Size/Full-Range 5.25"

Size:

Speaker . Set Type:

. Feature: None, Colorful LED Light, Heavy Bass Wood, ABS Plastic+MDF Wooden Box . Material:

Waterproof: NO

. Communication: AUX, RCA, Usb, Audio Line

• PMPO: 60W Support Memory Card: NO

### **Specifications**

| Product Name       | Heavy Bass Woofer 2.1CH RGB Gaming Speaker System                                                                                                                                                                                                                                                                                                                                     |
|--------------------|---------------------------------------------------------------------------------------------------------------------------------------------------------------------------------------------------------------------------------------------------------------------------------------------------------------------------------------------------------------------------------------|
| Model No.          | Y-1105                                                                                                                                                                                                                                                                                                                                                                                |
| Function           | USB, SD, RCA IN, FM, BT, Remote                                                                                                                                                                                                                                                                                                                                                       |
| Material           | ABS plastic panel + MDF wooden cabinet                                                                                                                                                                                                                                                                                                                                                |
| Feature            | Output (RMS): 30W+10W * 2 Driver Units: 5.25" Subwoofer + 3" full range*2 Power supply: AC100-240V, ~50/60Hz Version: AC / AC+DC Powered Subwoofer Size: W170*D348*H300MM * 1pc Satellite Size: W120*D120*H300MM * 2pc Usage: Phone, Home Theater, TV, DVD, Computer Laptop and etc Free 1% Spare Parts: woofer, transformer, PCB, remote control, user manual, color box, RCA cable. |
| Why choose Coomaer | 1. 10 years OEM&ODM professional multimedia speaker manufacturer;     2. 15 years experienced R&D designers team;     3. Stable quality, fashionable Innovation Product;     4. Main market: South America, Southeast Asia, Middle East     COOMAERYou want, We can.                                                                                                                  |