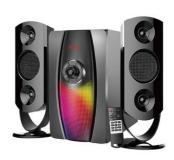

# **Intelligent Personal Assistant None Active Wofer Home Theatre 2.1 Channel Speaker System for Computer**

### **Product Specification**

• Power Source: AC, DC Support APP: NO NO . Battery: 3 • Number Of Loudspeaker Enclosure:

Audio Crossover: Three-Way • Woofer Size/Full-Range 5.25"

Size:

Speaker . Set Type:

. Feature: None, Colorful LED Light, Heavy Bass Wood, ABS Plastic+MDF Wooden Box . Material:

### **Specifications**

| Product Name       | Heavy Bass Woofer 2.1CH RGB Gaming Speaker System                                                                                                                                                                                                                                                                                                                                     |
|--------------------|---------------------------------------------------------------------------------------------------------------------------------------------------------------------------------------------------------------------------------------------------------------------------------------------------------------------------------------------------------------------------------------|
| Model No.          | Y-1105                                                                                                                                                                                                                                                                                                                                                                                |
| Function           | USB, SD, RCA IN, FM, BT, Remote                                                                                                                                                                                                                                                                                                                                                       |
| Material           | ABS plastic panel + MDF wooden cabinet                                                                                                                                                                                                                                                                                                                                                |
| Feature            | Output (RMS): 30W+10W * 2 Driver Units: 5.25" Subwoofer + 3" full range*2 Power supply: AC100-240V, ~50/60Hz Version: AC / AC+DC Powered Subwoofer Size: W170*D348*H300MM * 1pc Satellite Size: W120*D120*H300MM * 2pc Usage: Phone, Home Theater, TV, DVD, Computer Laptop and etc Free 1% Spare Parts: woofer, transformer, PCB, remote control, user manual, color box, RCA cable. |
| Why choose Coomaer | 1. 10 years OEM&ODM professional multimedia speaker manufacturer;     2. 15 years experienced R&D designers team;     3. Stable quality, fashionable Innovation Product;     4. Main market: South America, Southeast Asia, Middle East     COOMAERYou want, We can.                                                                                                                  |

# 2.1 CH BLUETOOTH MULTIMEDIA SPEAKER SYSTEM

Output Power: 30W+10Wx2 (RMS)

Speaker Unit: 5.25"+3"x2

Multi-color LED sub woofer lights Bluetooth connection Remote control USB/SD card playback 5.25 inch bass driver 50W output power