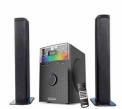

# **Intelligent Personal Assistant None Active Wofer Home Theatre 2.1 Channel Speaker System for Computer**

### **Product Specification**

• Power Source: AC, DC Support APP: NO NO . Battery: 3 • Number Of Loudspeaker Enclosure:

Audio Crossover: Three-Way • Woofer Size/Full-Range 5.25"

Size:

Speaker . Set Type:

. Feature: None, Colorful LED Light, Heavy Bass Wood, ABS Plastic+MDF Wooden Box . Material:

### **Specifications**

| Product Name       | Heavy Bass Woofer 2.1CH RGB Gaming Speaker System                                                                                                                                                                                                                                                                                                                                     |
|--------------------|---------------------------------------------------------------------------------------------------------------------------------------------------------------------------------------------------------------------------------------------------------------------------------------------------------------------------------------------------------------------------------------|
| Model No.          | Y-1105                                                                                                                                                                                                                                                                                                                                                                                |
| Function           | USB, SD, RCA IN, FM, BT, Remote                                                                                                                                                                                                                                                                                                                                                       |
| Material           | ABS plastic panel + MDF wooden cabinet                                                                                                                                                                                                                                                                                                                                                |
| Feature            | Output (RMS): 30W+10W * 2 Driver Units: 5.25" Subwoofer + 3" full range*2 Power supply: AC100-240V, ~50/60Hz Version: AC / AC+DC Powered Subwoofer Size: W170*D348*H300MM * 1pc Satellite Size: W120*D120*H300MM * 2pc Usage: Phone, Home Theater, TV, DVD, Computer Laptop and etc Free 1% Spare Parts: woofer, transformer, PCB, remote control, user manual, color box, RCA cable. |
| Why choose Coomaer | 1. 10 years OEM&ODM professional multimedia speaker manufacturer;     2. 15 years experienced R&D designers team;     3. Stable quality, fashionable Innovation Product;     4. Main market: South America, Southeast Asia, Middle East     COOMAERYou want, We can.                                                                                                                  |

# 2.1 CH BLUETOOTH MULTIMEDIA SPEAKER SYSTEM

Output Power: 30W+10Wx2 (RMS)

Speaker Unit: 5.25"+3"x2

Multi-color LED sub woofer lights Bluetooth connection Remote control USB/SD card playback 5.25 inch bass driver 50W output power