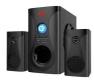

sets



### **Product Specification**

• Power Source: AC, DC Support APP: NO NO . Battery: 3 • Number Of Loudspeaker Enclosure:

Audio Crossover: Three-Way • Woofer Size/Full-Range 5.25"

Size:

Speaker . Set Type:

. Feature: None, Colorful LED Light, Heavy Bass Wood, ABS Plastic+MDF Wooden Box . Material:

Waterproof: NO

. Communication: AUX, RCA, Usb, Audio Line

• PMPO: 60W Support Memory Card: NO



### More Images









#### **Related Products**

### Recommended by seller



OEM/ODM Heavy Bass Subwoofer 2.1 Home Theater ...

600 n 600 cn / cot



OEM New Design Desktop RGB Gaming 2.1 Subwoofer...

694 00 694 75 / oot



Audio Home Set Multimedia Desktop Computer RGB ...

600 00 604 0E / oot



view more >>

Heavy Bass 2.1 Multimedia Hoofer Home Theater ...

620 00 621 50 / cot



Subwoofer And Speaker HiFi Surround Sound Electronics ...

\$20.00 - \$21.30 / set



Professional Factory Activos Gamer Computadora PC ... \$13.80 - \$14.30 / set



Home Party KTV BT Wireless Speaker 2.1 Channels ...

\$14.00 - \$15.00 / set



USB FM BT RGB Big Bass Multi Media 2.1 Gaming Computer ... \$13.00 - \$13.80 / set

#### **Product Parameters**

### **Specifications**

| Product Name       | Heavy Bass Woofer 2.1CH RGB Gaming Speaker System                                                                                                                                                                                                                                                                                                                                     |
|--------------