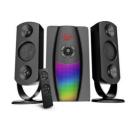

# **Intelligent Personal Assistant None Active Wofer Home Theatre 2.1 Channel Speaker System for Computer**

### **Product Specification**

• Power Source: AC, DC Support APP: NO NO . Battery: 3 • Number Of Loudspeaker Enclosure:

Audio Crossover: Three-Way • Woofer Size/Full-Range 5.25"

Size:

Speaker . Set Type:

. Feature: None, Colorful LED Light, Heavy Bass Wood, ABS Plastic+MDF Wooden Box . Material:

### **Specifications**

| Product Name       | Heavy Bass Woofer 2.1CH RGB Gaming Speaker System                                                                                                                                                                                                                                                                                                                                     |
|--------------------|---------------------------------------------------------------------------------------------------------------------------------------------------------------------------------------------------------------------------------------------------------------------------------------------------------------------------------------------------------------------------------------|
| Model No.          | Y-1105                                                                                                                                                                                                                                                                                                                                                                                |
| Function           | USB, SD, RCA IN, FM, BT, Remote                                                                                                                                                                                                                                                                                                                                                       |
| Material           | ABS plastic panel + MDF wooden cabinet                                                                                                                                                                                                                                                                                                                                                |
| Feature            | Output (RMS): 30W+10W * 2 Driver Units: 5.25" Subwoofer + 3" full range*2 Power supply: AC100-240V, ~50/60Hz Version: AC / AC+DC Powered Subwoofer Size: W170*D348*H300MM * 1pc Satellite Size: W120*D120*H300MM * 2pc Usage: Phone, Home Theater, TV, DVD, Computer Laptop and etc Free 1% Spare Parts: woofer, transformer, PCB, remote control, user manual, color box, RCA cable. |
| Why choose Coomaer | 1. 10 years OEM&ODM professional multimedia speaker manufacturer;     2. 15 years experienced R&D designers team;     3. Stable quality, fashionable Innovation Product;     4. Main market: South America, Southeast Asia, Middle East     COOMAERYou want, We can.                                                                                                                  |

# 2.1 CH BLUETOOTH MULTIMEDIA SPEAKER SYSTEM

Output Power: 30W+10Wx2 (RMS)

Speaker Unit: 5.25"+3"x2

Multi-color LED sub woofer lights Bluetooth connection Remote control USB/SD card playback 5.25 inch bass driver 50W output power