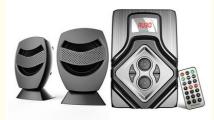

# 2.1 CH BLUETOOTH SUBWOOFER SPEAKER

Output Power: 20W+5Wx2 (RMS) Speaker Unit: 4"+3"x2

\* 🕯 🖡 📾 🔘 🖊

Bluetooth connection Remote control USB/SD card playback 4 inch bass driver 30W output power AC Powered 100-240V~50-60Hz