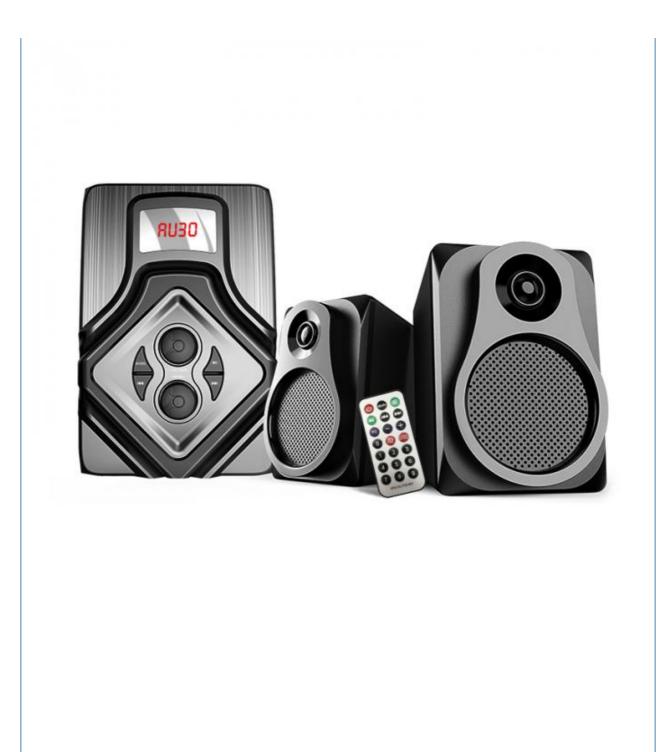

# Professional BT Computer Subwoofer 2.1 Speaker with Display Screen and **Bass Unit**

## **Product Specification**

| Power Source:                                            | AC, DC                                 |
|----------------------------------------------------------|----------------------------------------|
| Support APP:                                             | NO                                     |
| • Battery:                                               | NO                                     |
| <ul> <li>Number Of Loudspeaker<br/>Enclosure:</li> </ul> | 3                                      |
| Audio Crossover:                                         | Three-Way                              |
| <ul> <li>Woofer Size/Full-Range<br/>Size:</li> </ul>     | 4"                                     |
| • Set Type:                                              | Player Sets                            |
| • Feature:                                               | Display Visual Information, Heavy Bass |
| Material:                                                | Wood, ABS Plastic+MDF Wooden Box       |
| Waterproof:                                              | NO                                     |
| Communication:                                           | AUX, RCA, Usb, Audio Line              |
| • PMPO:                                                  | 40W                                    |
| <ul> <li>Support Memory Card:</li> </ul>                 | Yes                                    |
|                                                          |                                        |