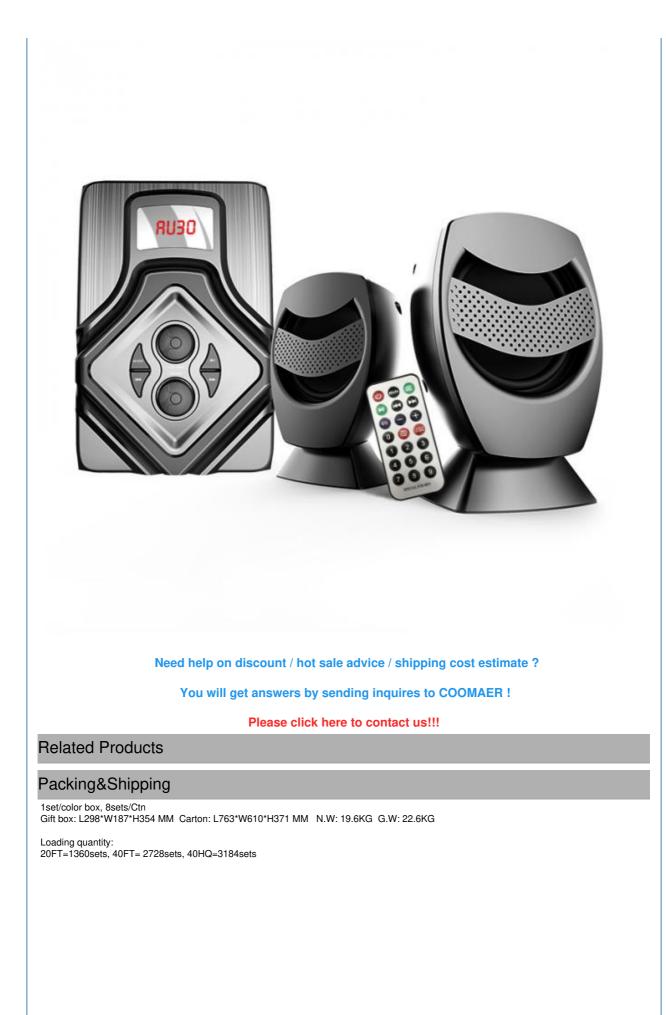

- H906
  - 1000 sets
    - \$14.50/sets 1000-2999 sets

## More Images

| Product Description |                                                                                                                                                                                                                                                                                                    |  |
|---------------------|----------------------------------------------------------------------------------------------------------------------------------------------------------------------------------------------------------------------------------------------------------------------------------------------------|--|
| Product Name        | Small Powerful 2.1CH RGB Gaming Speaker System                                                                                                                                                                                                                                                     |  |
| Model No.           | H-906                                                                                                                                                                                                                                                                                              |  |
| Function            | USB, SD, RCA IN, FM, BT, Remote                                                                                                                                                                                                                                                                    |  |
| Material            | ABS plastic panel + MDF wooden cabinet                                                                                                                                                                                                                                                             |  |
| Feature             | Output (RMS) : 20W+5W * 2<br>Driver Units : 4" Subwoofer + 3" full range*2<br>Power supply: AC100-240V, ~50/60Hz<br>Version: AC / AC+DC Powered<br>Subwoofer Size: W140*D235*H220MM * 1pc<br>Satellite Size: W92*D100*H133MM * 2pc<br>Usage: Phone, Home Theater, TV, DVD, Computer Laptop and etc |  |
| Free 1% Spare Parts | woofer, transformer, PCB, remote control, user manual, color box, RCA cable.                                                                                                                                                                                                                       |  |
|                     | 1 10 years OEM&ODM professional multimedia speaker manufacturer:                                                                                                                                                                                                                                   |  |