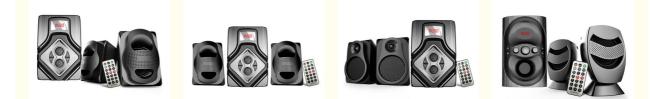

## More Images

| Product Description |                                                                                                                                                                                                                                                                                                    |  |
|---------------------|----------------------------------------------------------------------------------------------------------------------------------------------------------------------------------------------------------------------------------------------------------------------------------------------------|--|
| Product Name        | Small Powerful 2.1CH RGB Gaming Speaker System                                                                                                                                                                                                                                                     |  |
| Model No.           | H-906                                                                                                                                                                                                                                                                                              |  |
| Function            | USB, SD, RCA IN, FM, BT, Remote                                                                                                                                                                                                                                                                    |  |
| Material            | ABS plastic panel + MDF wooden cabinet                                                                                                                                                                                                                                                             |  |
| Feature             | Output (RMS) : 20W+5W * 2<br>Driver Units : 4" Subwoofer + 3" full range*2<br>Power supply: AC100-240V, ~50/60Hz<br>Version: AC / AC+DC Powered<br>Subwoofer Size: W140*D235*H220MM * 1pc<br>Satellite Size: W92*D100*H133MM * 2pc<br>Usage: Phone, Home Theater, TV, DVD, Computer Laptop and etc |  |
| Free 1% Spare Parts | woofer, transformer, PCB, remote control, user manual, color box, RCA cable.                                                                                                                                                                                                                       |  |
|                     | 1 10 years OEM&ODM professional multimedia speaker manufacturer:                                                                                                                                                                                                                                   |  |