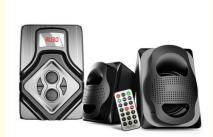

# 2.1 CH BLUETOOTH SUBWOOFER SPEAKER

Output Power: 20W+5Wx2 (RMS) Speaker Unit: 4"+3"x2

\* 🕯 🖡 📾 🔘 🖊

Bluetooth connection Remote control USB/SD card playback 4 inch bass driver 30W output power AC Powered 100-240V~50-60Hz