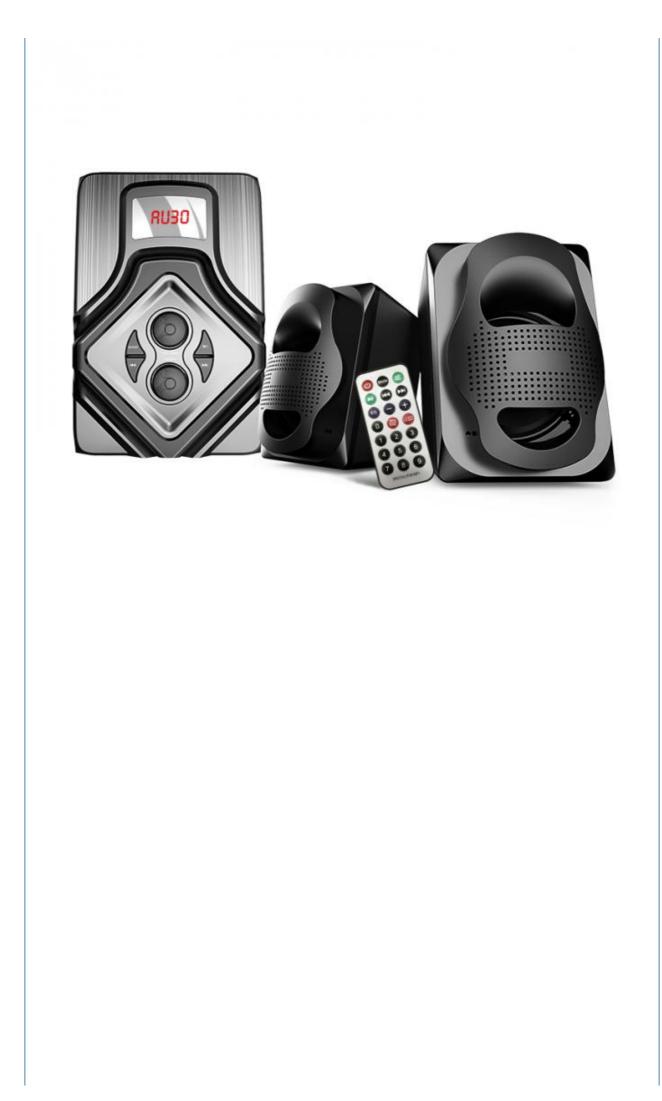

# Professional BT Computer Subwoofer 2.1 Speaker with Display Screen and **Bass Unit**

# 2.1 CH BLUETOOTH SUBWOOFER SPEAKER

Output Power: 20W+5Wx2 (RMS) Speaker Unit: 4"+3"x2

\* 🕯 🖡 📾 🔘 🖊

Bluetooth connection Remote control USB/SD card playback 4 inch bass driver 30W output power AC Powered 100-240V~50-60Hz