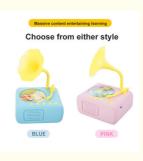

## Powerful And Portable Children's Music Learning Machine With 02-30 Hours Working Time

#### **Product Specification**

Private Mold: Yes

Product Name: Early Educational Toys Children Card

Gramophone Learning Machine

Color: Pink/BlueMaterial: PlasticSize: 150\*52\*83

Size: 150\*52\*83mm
 Battery Capacity: 1200mAh

#### **Detailed Images**

Massive content entertaining learning

## All-in-one card

Selected ancient poems

175 songs

classic of Chinese studies

4 songs

Classic children's songs nursery rhymes/piano music

142 songs

scientific knowledge propagation

90 songs

Classic fairy tales idiom stories

72 songs

English songs English/Lullaby

38 songs