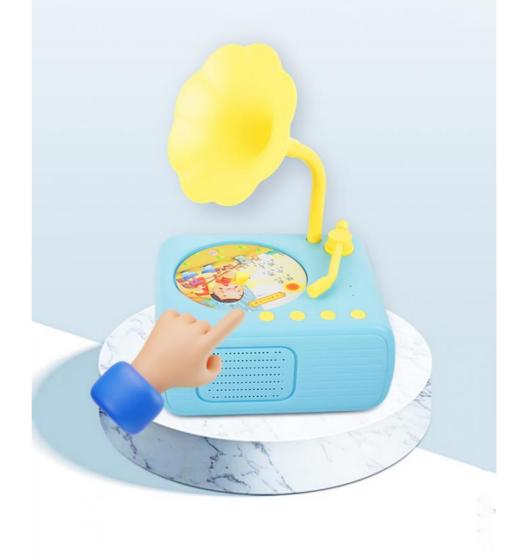

#### **Product Specification**

Private Mold: Yes

Product Name: Early Educational Toys Children Card

Gramophone Learning Machine

Color: Pink/BlueMaterial: PlasticSize: 150\*52\*83

Size: 150\*52\*83mm
 Battery Capacity: 1200mAh

• Working Time: 02-30 Hours (Not Plugged In)

• Power Input: DC 9V 2A

Wireless Charging Output: I5W Max (Requires Plugging In The Power)

• Product Weight: 600g

Package: 6-IN-1 Mini Bluetooth Speaken\*1Type-C

#### **Detailed Images**

Massive content entertaining learning