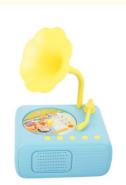

#### More Images

#### **Product Specification**

Private Mold: Yes

Product Name: Early Educational Toys Children Card

Gramophone Learning Machine

Color: Pink/BlueMaterial: PlasticSize: 150\*52\*83

Size: 150\*52\*83mm
 Battery Capacity: 1200mAh