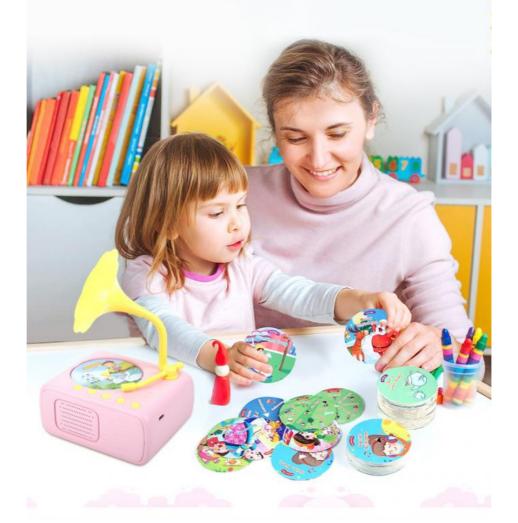

## Hold the baby's attention

Each card has a theme hand-painted pattern, children's favorite animation style, ancient poetry corresponding to text content, collocation and understanding more clearly

## Children will learn as soon as they learn

Insert the card to read the corresponding learning content to fully mobilize the hand, eye, ear, brain and other senses to operate simple children can use themselves

#### Massive content entertaining learning