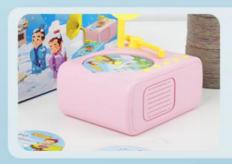

#### **Product Specification**

Private Mold: Yes

Product Name: Early Educational Toys Children Card

Gramophone Learning Machine

Color: Pink/BlueMaterial: PlasticSize: 150\*52\*83

Size: 150\*52\*83mm
 Battery Capacity: 1200mAh

• Working Time: 02-30 Hours (Not Plugged In)

• Power Input: DC 9V 2A

Wireless Charging Output: I5W Max (Requires Plugging In The Power)

• Product Weight: 600g

Package: 6-IN-1 Mini Bluetooth Speaken\*1Type-C

#### **Specifications**

| Product name             | Early Educational toys children card gramophone learning machine |
|--------------------------|------------------------------------------------------------------|
| Material                 | Plastic                                                          |
| Size                     | 150*52*83mm                                                      |
| Battery capacity         | 1200mAh                                                          |
| Working time             | 02-30 hours (Not plugged in)                                     |
| Power input              | DC 9V 2A                                                         |
| Wireless charging output | I5W Max (Requires plugging in the power)                         |
| Product weight           | 600g                                                             |
| Package                  | 6-IN-1 Mini Bluetooth Speaken*1Type-C Cable*IUser Manual*I       |