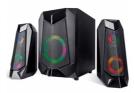

#### Recommended by seller

30W TV Sound Bar Wireless Portable Home Surround...

**\$19.50 - \$20.50** / piece 1 piece

Portable Small Speaker USB 2.0 Desktop Multimedia Laptop..

**\$5.60 - \$6.20** / piece 1 piece

Multifunctional TV Home Theater Soundbar Speaker...

**\$6.55 - \$6.99** / piece 1 piece

Factory Price Full Range 2.1 Channel Speakers Audio...

**\$14.50 - \$14.80** / set 1 set

Audio Home Kit Multimedia Computer RGB Speakers 2.1...