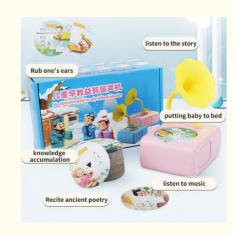

## Powerful And Portable Children's Music Learning Machine With 02-30 Hours Working Time

#### **Product Specification**

Private Mold: Yes

Product Name: Early Educational Toys Children Card

Gramophone Learning Machine

Color: Pink/BlueMaterial: PlasticSize: 150\*52\*83

Size: 150\*52\*83mm
 Battery Capacity: 1200mAh

• Working Time: 02-30 Hours (Not Plugged In)

• Power Input: DC 9V 2A

Wireless Charging Output: I5W Max (Requires Plugging In The Power)

• Product Weight: 600g

Package: 6-IN-1 Mini Bluetooth Speaken\*1Type-C

#### **Specifications**

| Product name             | Early Educational toys children card gramophone learning machine |
|--------------------------|------------------------------------------------------------------|
| Material                 | Plastic                                                          |
| Size                     | 150*52*83mm                                                      |
| Battery capacity         | 1200mAh                                                          |
| Working time             | 02-30 hours (Not plugged in)                                     |
| Power input              | DC 9V 2A                                                         |
| Wireless charging output | I5W Max (Requires plugging in the power)                         |
| Product weight           | 600g                                                             |
| Package                  | 6-IN-1 Mini Bluetooth Speaken*1Type-C Cable*IUser Manual*I       |