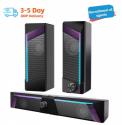

#### Recommended by seller

30W TV Sound Bar Wireless Portable Home Surround...

**\$19.50 - \$20.50** / piece 1 piece

Portable Small Speaker USB 2.0 Desktop Multimedia Laptop..

**\$5.60 - \$6.20** / piece 1 piece

Multifunctional TV Home Theater Soundbar Speaker...

**\$6.55 - \$6.99** / piece 1 piece

Factory Price Full Range 2.1 Channel Speakers Audio...

**\$14.50 - \$14.80** / set 1 set

Audio Home Kit Multimedia Computer RGB Speakers 2.1...