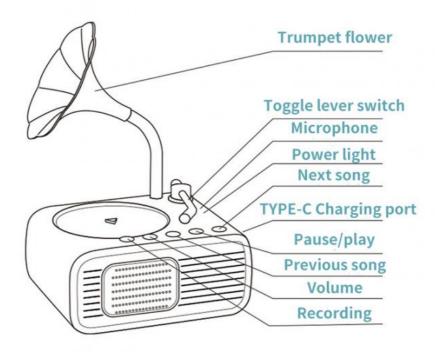

• Working Time: 02-30 Hours (Not Plugged In)

• Power Input: DC 9V 2A

Wireless Charging Output: I5W Max (Requires Plugging In The Power)

• Product Weight: 600g

Package: 6-IN-1 Mini Bluetooth Speaken\*1Type-C

#### **Specifications**

| Product name             | Early Educational toys children card gramophone learning machine |
|--------------------------|------------------------------------------------------------------|
| Material                 | Plastic                                                          |
| Size                     | 150*52*83mm                                                      |
| Battery capacity         | 1200mAh                                                          |
| Working time             | 02-30 hours (Not plugged in)                                     |
| Power input              | DC 9V 2A                                                         |
| Wireless charging output | I5W Max (Requires plugging in the power)                         |
| Product weight           | 600g                                                             |
| Package                  | 6-IN-1 Mini Bluetooth Speaken*1Type-C Cable*IUser Manual*I       |

#### Full battery life 4 hours

USB charging port