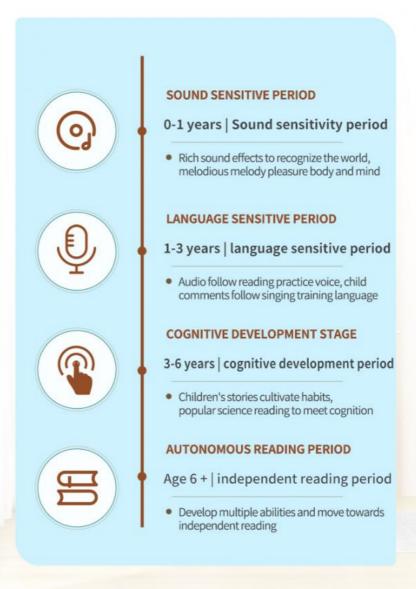

# Grasp the critical period of children's cognitive development Focus on children 0-7 years old

0-7 years old early education, children small learning ability is stronger, trainingThe easier it is to have a healthy mind and good habits.

### WHY DID YOU CHOOSE US?

An intelligent phonograph An intelligent phonograph

An intelligent phonograph

An ordinary phonograph

The sound quality is poor and the child loses interest

The pronunciation is not standard, leading to misdirection

Children follow to read, Lang Lang, pronunciation, vocabulary, rhetoric and so on Are accumulated and trained

## **Situational cognition**

## Hold the baby's attention

Each card has a theme hand-painted pattern, children's favorite animation style, ancient poetry corresponding to text content, collocation and understanding more clearly

## Children will learn as soon as they learn

Insert the card to read the corresponding learning content to fully mobilize the hand, eye, ear, brain and other senses to operate simple children can use themselves