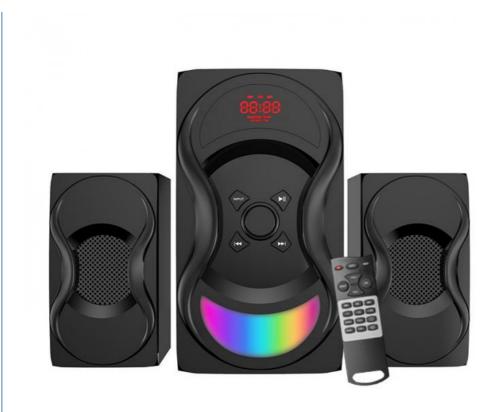

#### **Product Description:**

Introducing the 2.1 Multimedia Speaker — the perfect combination of power and sound quality. This 2.1 channel speaker system delivers a powerful 50W audio performance with a deep and powerful 30W subwoofer, giving you an amplified audio experience. The 2.1 pc speakers are designed to maximize sound quality and clarity, providing a rich and full sound. With a 5.25" subwoofer, you can enjoy a thundering bass. This 2.1 laptop speakers system is equipped with a variety of functions, including USB, FM, AUX, Bluetooth and remote control for easy control of your music. Plus, the sleek and modern design adds a touch of style to your entertainment center. With the 2.1 Multimedia Speaker, you can enjoy an unbeatable sound experience!

#### **Technical Parameters:**

| Product<br>Name        | 2.1 Multimedia Speaker                  |
|------------------------|-----------------------------------------|
| Sensitivity            | 65dB                                    |
| Satellite<br>Impedance | 4Ω                                      |
| Impedance              | 4Ω                                      |
| Subwoofer<br>Power     | 30W                                     |
| Satellite Size         | 3 Inch                                  |
| Subwoofer<br>Size      | 5.25 Inch                               |
| Power                  | 50W                                     |
| Frequency<br>Response  | 20Hz-20KHz                              |
| Functions              | USB/ FM/ AUX/ BLUETOOTH/ REMOTE CONTROL |