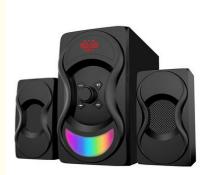

**Our Product Introduction** 

4Ω Multimedia Speaker 30W Subwoofer 20Hz-20KHz Frequency Response

#### **Product Description:**

Introducing the 2.1 Multimedia Speaker — the perfect combination of power and sound quality. This 2.1 channel speaker system delivers a powerful 50W audio performance with a deep and powerful 30W subwoofer, giving you an amplified audio experience. The 2.1 pc speakers are designed to maximize sound quality and clarity, providing a rich and full sound. With a 5.25" subwoofer, you can enjoy a thundering bass. This 2.1 laptop speakers system is equipped with a variety of functions, including USB, FM, AUX, Bluetooth and remote control for easy control of your music. Plus, the sleek and modern design adds a touch of style to your entertainment center. With the 2.1 Multimedia Speaker, you can enjoy an unbeatable sound experience!