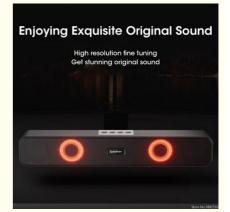

#### **Product Description:**

Introducing the LG Wireless Soundbar Speaker, a powerful audio solution to boost your home entertainment experience. Its advanced – Bluetooth V5.0 technology allows you to wirelessly stream music from any compatible device, such as a TV, PC, phone, tablet, laptop, MP3 player, MP4 player, or TV box. At a distance of up to 10 meters, you can enjoy true wireless surround sound without compromising sound quality. And with USB, SD, and TF audio inputs, you can also connect directly to your audio sources. Upgrade your audio system with the LG Wireless Soundbar Speaker, designed to deliver superior sound with minimal effort.

#### Features:

Product Name: Wireless Soundbar Speaker Compatible Devices: TV, Smartphone, Tablet Connectivity: Wireless Bluetooth version: V5.0 Support: TV/ PC/ Phone/ Tablet/ Laptop/ MP3/ MP4/TV Box Audio True Wireless Surround Sound: Yes Wireless Surround Sound for TV: Yes Wireless Sound Bar for TV: Yes