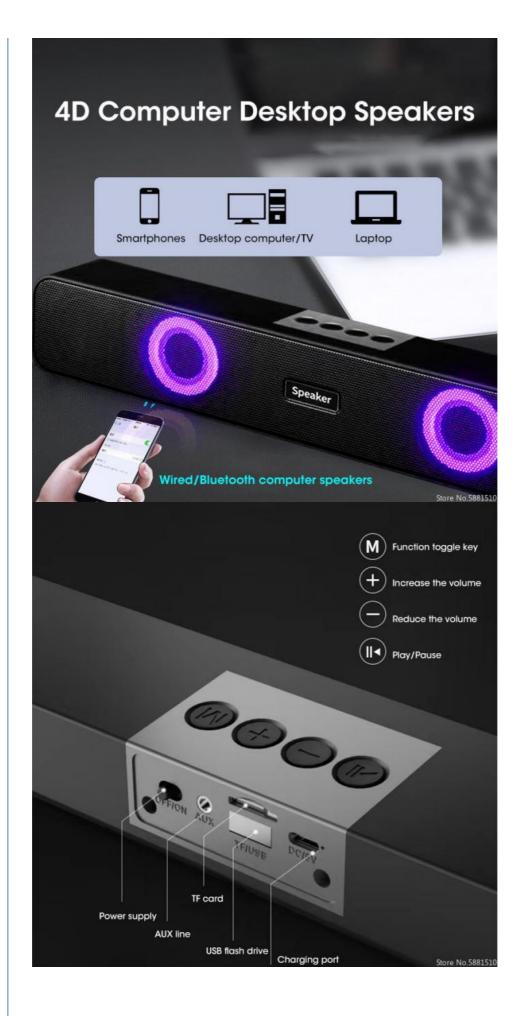

#### **Product Description:**

Introducing the LG Wireless Soundbar Speaker, a powerful audio solution to boost your home entertainment experience. Its advanced – Bluetooth V5.0 technology allows you to wirelessly stream music from any compatible device, such as a TV, PC, phone, tablet, laptop, MP3 player, MP4 player, or TV box. At a distance of up to 10 meters, you can enjoy true wireless surround sound without compromising sound quality. And with USB, SD, and TF audio inputs, you can also connect directly to your audio sources. Upgrade your audio system with the LG Wireless Soundbar Speaker, designed to deliver superior sound with minimal effort.

#### Features:

Product Name: Wireless Soundbar Speaker Compatible Devices: TV, Smartphone, Tablet Connectivity: Wireless Bluetooth version: V5.0 Support: TV/ PC/ Phone/ Tablet/ Laptop/ MP3/ MP4/TV Box Audio True Wireless Surround Sound: Yes Wireless Surround Sound for TV: Yes Wireless Sound Bar for TV: Yes

#### **Technical Parameters:**

| Parameter             | Value                                                                          |
|-----------------------|--------------------------------------------------------------------------------|
| Nominal<br>voltage    | DC 5V                                                                          |
| Bluetooth version     | V5.0                                                                           |
| Connectivity          | Wireless                                                                       |
| Color                 | Black                                                                          |
| Audio Input           | Bluetooth,USB,SD,TF                                                            |
| Support               | TV/ PC/ Phone/ Tablet/ Laptop/ MP3/ MP4/TV Box Audio                           |
| Bluetooth<br>distance | 10M                                                                            |
| Compatible<br>Devices | TV, Smartphone, Tablet                                                         |
| Product Name          | Wireless Soundbar Speaker                                                      |
| Warranty              | 1 Year                                                                         |
| Keywords              | lg wireless soundbar, wireless sound system for tv, lg wireless soundbar setup |