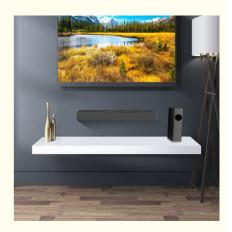

## **Applications:**

The **Bluetooth Soundbar With Subwoofer** is the perfect choice for a wide range of home entertainment applications. Featuring a robust 100W sound bar, a powerful wireless subwoofer, and Bluetooth 5.0 technology, this sound bar system is sure to make any movie, TV show, or video game come to life. The sound bar provides a wide frequency response of 50Hz-20KHz, while the subwoofer offers a frequency response of 20Hz-200Hz, allowing for deep, thumping bass and crystal clear treble. The sound bar is also capable of connecting to a wide range of devices via Bluetooth, making it easy to stream music and media directly to the system. The sound bar is also compatible with a wide range of optional accessories, such as a remote control and wall mount kit, allowing you to customize your home entertainment system to fit your needs. This product is offered by Accept OEM, a leading manufacturer of high-quality home audio equipment. We offer a wide range of Bluetooth Soundbar With Subwoofer models, with minimum order quantities of 500 and competitive pricing available upon request. All products are shipped in gift boxes, with delivery times and payment terms negotiable. We also offer a 1-year warranty and can provide 10000 units per month.