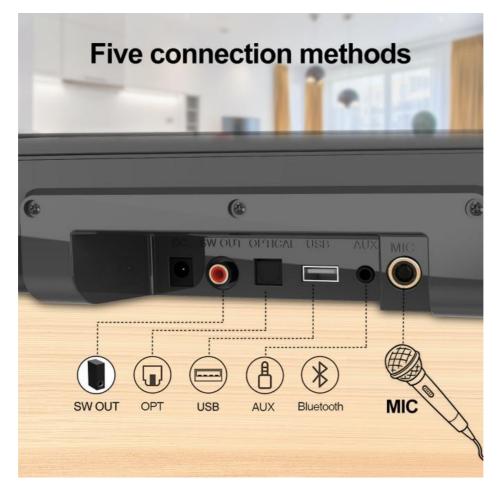

## **Product Specification**

Inputs: Optical/AUX/USB/Bluetooth
Outputs: Optical/AUX/USB/Bluetooth

• Signal To Noise Ratio: >95dB

• Controls: Remote/Touch

Color: BlackWarranty: 1 YearFrequency Response: 50Hz-20KHz

## **Product Description:**

Introducing our latest product — the Bluetooth Soundbar with Subwoofer 2.0 Channel. This powerful sound system offers a superior audio experience and provides a deep, rich sound. It has inputs for Optical, AUX, USB, and Bluetooth, and outputs for Optical, AUX, USB, and Bluetooth. It also features a remote and touch control and a subwoofer with a frequency response of 20Hz-200Hz. This 2.0 channel soundbar 2.1 Bluetooth is the perfect way to take your sound system to the next level. Enjoy superior audio quality, deep, rich sound, and a powerful bass with our Bluetooth Soundbar with Subwoofer.

#### **Technical Parameters:**

| Name                               | Bluetooth Soundbar With Subwoofer |
|------------------------------------|-----------------------------------|
| Material                           | ABS                               |
| Frequency<br>Response              | 50Hz-20KHz                        |
| Bluetooth<br>Version               | 5.0                               |
| Warranty                           | 1 Year                            |
| Subwoofer<br>Frequency<br>Response | 20Hz-200Hz                        |
| Controls                           | Remote/Touch                      |
| Outputs                            | Optical/AUX/USB/Bluetooth         |
| Signal to<br>Noise Ratio           | >95dB                             |
| Color                              | Black                             |