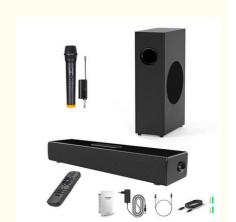

## **Product Specification**

Inputs: Optical/AUX/USB/Bluetooth
Outputs: Optical/AUX/USB/Bluetooth

• Signal To Noise Ratio: >95dB

• Controls: Remote/Touch

Color: BlackWarranty: 1 YearFrequency Response: 50Hz-20KHz

## **Product Description:**

Introducing our latest product — the Bluetooth Soundbar with Subwoofer 2.0 Channel. This powerful sound system offers a superior audio experience and provides a deep, rich sound. It has inputs for Optical, AUX, USB, and Bluetooth, and outputs for Optical, AUX, USB, and Bluetooth. It also features a remote and touch control and a subwoofer with a frequency response of 20Hz-200Hz. This 2.0 channel soundbar 2.1 Bluetooth is the perfect way to take your sound system to the next level. Enjoy superior audio quality, deep, rich sound, and a powerful bass with our Bluetooth Soundbar with Subwoofer.

#### **Technical Parameters:**

| Name                               | Bluetooth Soundbar With Subwoofer |
|------------------------------------|-----------------------------------|
| Material                           | ABS                               |
| Frequency<br>Response              | 50Hz-20KHz                        |
| Bluetooth<br>Version               | 5.0                               |
| Warranty                           | 1 Year                            |
| Subwoofer<br>Frequency<br>Response | 20Hz-200Hz                        |
| Controls                           | Remote/Touch                      |
| Outputs                            | Optical/AUX/USB/Bluetooth         |
| Signal to<br>Noise Ratio           | >95dB                             |
| Color                              | Black                             |