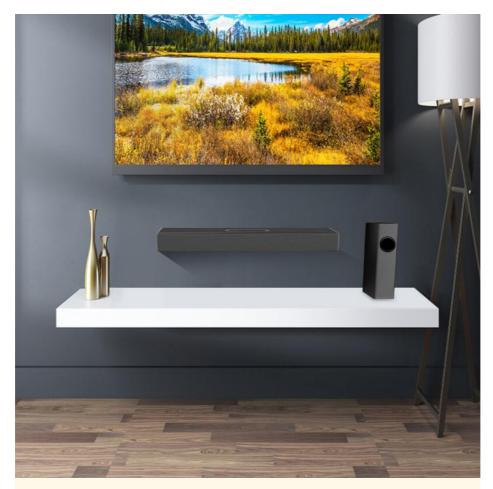

## **Applications:**

The **Bluetooth Soundbar With Subwoofer** is the perfect choice for a wide range of home entertainment applications. Featuring a robust 100W sound bar, a powerful wireless subwoofer, and Bluetooth 5.0 technology, this sound bar system is sure to make any movie, TV show, or video game come to life. The sound bar provides a wide frequency response of 50Hz-20KHz, while the subwoofer offers a frequency response of 20Hz-200Hz, allowing for deep, thumping bass and crystal clear treble. The sound bar is also capable of connecting to a wide range of devices via Bluetooth, making it easy to stream music and media directly to the system. The sound bar is also compatible with a wide range of optional accessories, such as a remote control and wall mount kit, allowing you to customize your home entertainment system to fit your needs. This product is offered by Accept OEM, a leading manufacturer of high-quality home audio equipment. We offer a wide range of Bluetooth Soundbar With Subwoofer models, with minimum order quantities of 500 and competitive pricing available upon request. All products are shipped in gift boxes, with delivery times and payment terms negotiable. We also offer a 1-year warranty and can provide 10000 units per month.