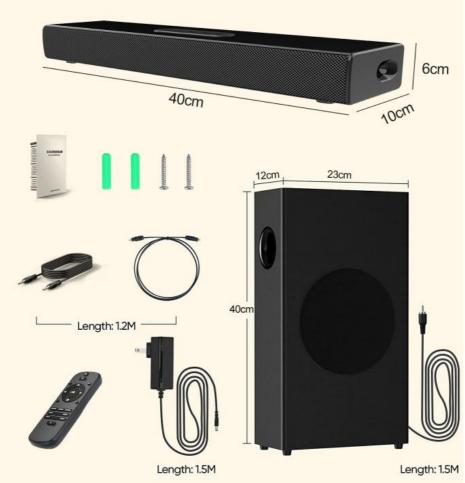

#### **Packing and Shipping:**

Packaging and Shipping

Bluetooth Soundbar With Subwoofer will be packaged with a high-quality box for extra protection. The box will be labeled with the product name and contents. It will also include an instruction manual for setting up the Bluetooth Soundbar With Subwoofer.

The Bluetooth Soundbar With Subwoofer will be shipped via a reliable courier service. Shipping times will vary depending on the destination. Customers will be notified of any delays or changes to the shipping schedule.