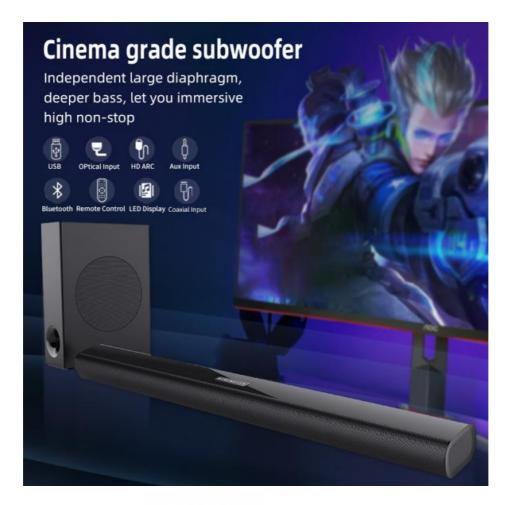

#### **Product Description:**

Experience an immersive sound journey with the **Bluetooth Soundbar With Subwoofer**. This 100W soundbar features two 2.0 channels and a subwoofer with a frequency response of 20Hz-200Hz, allowing you to enjoy a full range of sound. The soundbar also offers convenient controls with both a remote and touch feature for easy access. With its sleek black design, the Bluetooth Soundbar With Subwoofer is the perfect addition to any home theater setup and comes with a one year warranty for added peace of mind.

#### **Applications:**

The wireless soundbar with subwoofer is a great choice for those looking to enjoy the full range of sound in their home theater. The \_\_\_\_\_\_. 2.0 channel soundbar is equipped with Bluetooth 5.0 and multiple inputs, including optical/AUX/USB/Bluetooth, and offers a great soundbar 2.1 bluetooth experience. The soundbar with wireless subwoofer allows for an immersive listening experience with its powerful sound and thumping bass. The bluetooth soundbar has a brand name that is Accept OEM and is made from ABS material that ensures durability and longevity. It also has a signal-to-noise ratio of over 95dB, and is available in a sleek black color. This bluetooth soundbar with subwoofer is perfect for home entertainment systems, gaming systems, and other audio-visual set-ups. It is manufactured in China and has a minimum order quantity of 500 pieces. The price is negotiable and the delivery time depends on the quantity ordered. Payment terms are LC or TT and the supply ability is 10,000 pieces per month. Packaging is done in gift boxes.