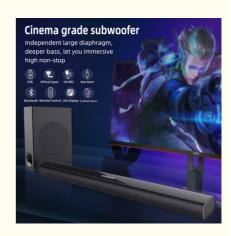

#### **Product Description:**

Experience an immersive sound journey with the **Bluetooth Soundbar With Subwoofer**. This 100W soundbar features two 2.0 channels and a subwoofer with a frequency response of 20Hz-200Hz, allowing you to enjoy a full range of sound. The soundbar also offers convenient controls with both a remote and touch feature for easy access. With its sleek black design, the Bluetooth Soundbar With Subwoofer is the perfect addition to any home theater setup and comes with a one year warranty for added peace of mind.

#### **Applications:**

The wireless soundbar with subwoofer is a great choice for those looking to enjoy the full range of sound in their home theater. The \_\_\_\_\_\_. 2.0 channel soundbar is equipped with Bluetooth 5.0 and multiple inputs, including optical/AUX/USB/Bluetooth, and offers a great soundbar 2.1 bluetooth experience. The soundbar with wireless subwoofer allows for an immersive listening experience with its powerful sound and thumping bass. The bluetooth soundbar has a brand name that is Accept OEM and is made from ABS material that ensures durability and longevity. It also has a signal-to-noise ratio of over 95dB, and is available in a sleek black color. This bluetooth soundbar with subwoofer is perfect for home entertainment systems, gaming systems, and other audio-visual set-ups. It is manufactured in China and has a minimum order quantity of 500 pieces. The price is negotiable and the delivery time depends on the quantity ordered. Payment terms are LC or TT and the supply ability is 10,000 pieces per month. Packaging is done in gift boxes.