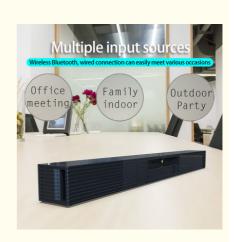

#### **Product Description:**

Introducing the Wireless Soundbar Speaker, the perfect addition to your home entertainment system. This soundbar features a nominal voltage of DC 5V and a 1-year warranty for peace of mind. The speaker provides a Bluetooth V5.0 connection and supports multiple audio inputs, including HDMI (ARC), optical, coaxial 3.5mm AUX, and USB. With this soundbar, you can enjoy your favorite media from a wide range of devices, such as TVs, PCs, phones, tablets, laptops, MP3 and MP4 players, DVD players, and TV boxes. The Wireless Soundbar Speaker is particularly useful for Samsung TVs, making it the ideal wireless soundbar for Samsung TVs and other TVs. It provides an excellent balance of portability, sound quality, and easy setup. Enjoy your favorite music, movies, and games with the Wireless Soundbar Speaker.

#### **Applications:**

Wireless Soundbar Speaker - Perfect for Home Entertainment

Bring your home entertainment system to the next level with the Wireless Soundbar Speaker. With Bluetooth connectivity, this wireless soundbar offers a wide range of compatible devices such as TVs, smartphones, and tablets. With its 10M Bluetooth distance, you can enjoy your favorite music and movies without any wires in the way. This soundbar speaker also features a nominal voltage of DC 5V, making it perfect for any home entertainment system.