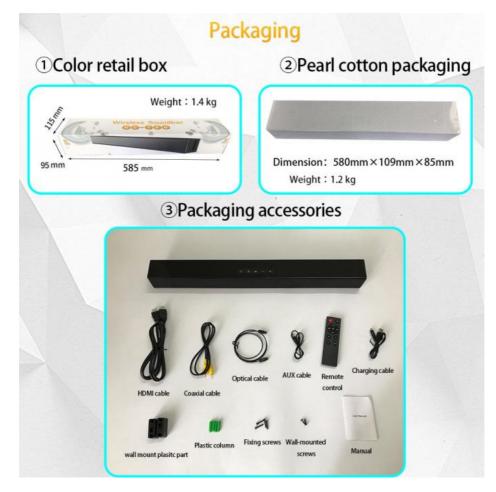

### **Technical Parameters:**

| Product<br>Name                                                                                                                                                                                                                                                                                                                                                                                                                                                                                                                                     | Wireless Soundbar Speaker                                         |  |
|-----------------------------------------------------------------------------------------------------------------------------------------------------------------------------------------------------------------------------------------------------------------------------------------------------------------------------------------------------------------------------------------------------------------------------------------------------------------------------------------------------------------------------------------------------|-------------------------------------------------------------------|--|
| Support                                                                                                                                                                                                                                                                                                                                                                                                                                                                                                                                             | TV/ PC/ Phone/ Tablet/ Laptop/ MP3/ MP4/ DVD Player/ TV Box Audio |  |
| Warranty 1 Year                                                                                                                                                                                                                                                                                                                                                                                                                                                                                                                                     |                                                                   |  |
| Nominal<br>Voltage                                                                                                                                                                                                                                                                                                                                                                                                                                                                                                                                  | DC 5V                                                             |  |
| FM Radio<br>Frequency                                                                                                                                                                                                                                                                                                                                                                                                                                                                                                                               | 87.5-108                                                          |  |
| Bluetooth<br>Distance                                                                                                                                                                                                                                                                                                                                                                                                                                                                                                                               | 10M                                                               |  |
| Bluetooth<br>Version                                                                                                                                                                                                                                                                                                                                                                                                                                                                                                                                | V5.0                                                              |  |
| Compatible<br>Devices TV, Smartphone, Tablet                                                                                                                                                                                                                                                                                                                                                                                                                                                                                                        |                                                                   |  |
| Color Black                                                                                                                                                                                                                                                                                                                                                                                                                                                                                                                                         |                                                                   |  |
| Connectivity                                                                                                                                                                                                                                                                                                                                                                                                                                                                                                                                        | Wireless                                                          |  |
| Channel:2.0  1. Bluetooth version: V5.0  2. Speaker: 10W*4  3. Bluetooth distance: 10M  4. Battery capacity: 4000mA 3.7V  5. Nominal voltage: DC 5V  6. Music playing time: about 8 hours.  7. Standby time: 240 hours.  8. 1A Charging time: about 4 hours.  9. Audio Input: Bluetooth,HDMI(ARC),Optical, Coaxial  3.5mm Aux, USB  10.Dimension: 540 × 60 × 54mm  11.Net Weight: 1020g  12.FM Radio Frequency: 87.5-108  13.Accessories: HDMI cable, Coaxial cable,Optical cable, 3.5MM AUX cable,Remote control, charging cable,manual 14.Support |                                                                   |  |

# Packing and Shipping:

Wireless Soundbar Speaker Packaging and Shipping The Wireless Soundbar Speaker is packaged in a sturdy cardboard box. It is wrapped in a bubble wrap and placed in the box. The box is then sealed with tape for extra protection. The product will be shipped via a reliable courier service. The package will be tracked and insured for safe delivery.