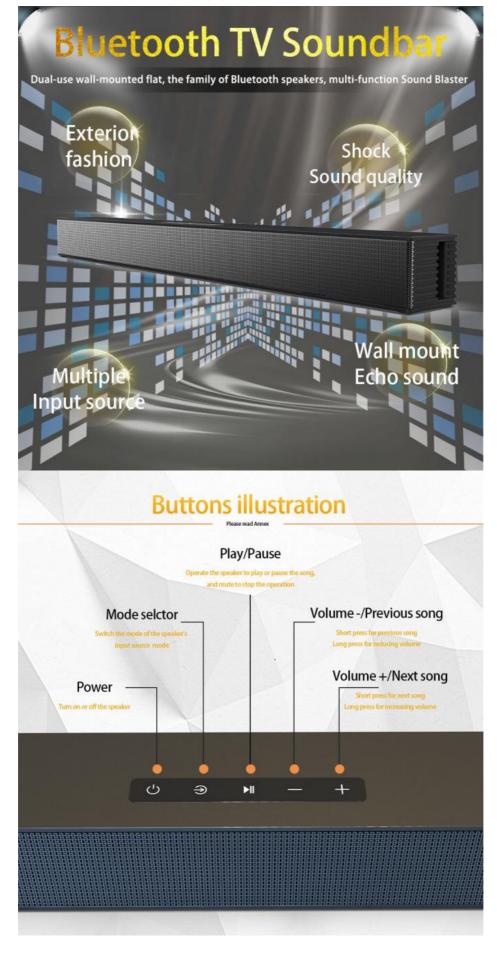

#### **Product Description:**

Introducing the Wireless Soundbar Speaker, the perfect addition to your home entertainment system. This soundbar features a nominal voltage of DC 5V and a 1-year warranty for peace of mind. The speaker provides a Bluetooth V5.0 connection and supports multiple audio inputs, including HDMI (ARC), optical, coaxial 3.5mm AUX, and USB. With this soundbar, you can enjoy your favorite media from a wide range of devices, such as TVs, PCs, phones, tablets, laptops, MP3 and MP4 players, DVD players, and TV boxes. The Wireless Soundbar Speaker is particularly useful for Samsung TVs, making it the ideal wireless soundbar for Samsung TVs and other TVs. It provides an excellent balance of portability, sound quality, and easy setup. Enjoy your favorite music, movies, and games with the Wireless Soundbar Speaker.

#### Features:

Product Name: Wireless Soundbar Speaker Color: Black Bluetooth version: V5.0 Audio Input: Bluetooth, HDMI(ARC), Optical, Coaxial 3.5mm Aux, USB Connectivity: Wireless Wireless Sound Bar for TV Wireless Sound System for TV Wireless Bluetooth Soundbar

### **Technical Parameters:**

| Product<br>Name                                                                                                                                                                                                                                                                                                                                                                                                                                                                                                                                     | Wireless Soundbar Speaker                                         |  |
|-----------------------------------------------------------------------------------------------------------------------------------------------------------------------------------------------------------------------------------------------------------------------------------------------------------------------------------------------------------------------------------------------------------------------------------------------------------------------------------------------------------------------------------------------------|-------------------------------------------------------------------|--|
| Support                                                                                                                                                                                                                                                                                                                                                                                                                                                                                                                                             | TV/ PC/ Phone/ Tablet/ Laptop/ MP3/ MP4/ DVD Player/ TV Box Audio |  |
| Warranty 1 Year                                                                                                                                                                                                                                                                                                                                                                                                                                                                                                                                     |                                                                   |  |
| Nominal<br>Voltage                                                                                                                                                                                                                                                                                                                                                                                                                                                                                                                                  | DC 5V                                                             |  |
| FM Radio<br>Frequency                                                                                                                                                                                                                                                                                                                                                                                                                                                                                                                               | 87.5-108                                                          |  |
| Bluetooth<br>Distance                                                                                                                                                                                                                                                                                                                                                                                                                                                                                                                               | 10M                                                               |  |
| Bluetooth<br>Version                                                                                                                                                                                                                                                                                                                                                                                                                                                                                                                                | V5.0                                                              |  |
| Compatible<br>Devices TV, Smartphone, Tablet                                                                                                                                                                                                                                                                                                                                                                                                                                                                                                        |                                                                   |  |
| Color Black                                                                                                                                                                                                                                                                                                                                                                                                                                                                                                                                         |                                                                   |  |
| Connectivity                                                                                                                                                                                                                                                                                                                                                                                                                                                                                                                                        | Wireless                                                          |  |
| Channel:2.0  1. Bluetooth version: V5.0  2. Speaker: 10W*4  3. Bluetooth distance: 10M  4. Battery capacity: 4000mA 3.7V  5. Nominal voltage: DC 5V  6. Music playing time: about 8 hours.  7. Standby time: 240 hours.  8. 1A Charging time: about 4 hours.  9. Audio Input: Bluetooth,HDMI(ARC),Optical, Coaxial  3.5mm Aux, USB  10.Dimension: 540 × 60 × 54mm  11.Net Weight: 1020g  12.FM Radio Frequency: 87.5-108  13.Accessories: HDMI cable, Coaxial cable,Optical cable, 3.5MM AUX cable,Remote control, charging cable,manual 14.Support |                                                                   |  |