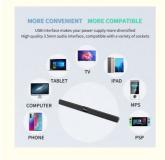

#### Features:

Product Name: TV Soundbar Speaker FM Radio Frequency: 87.5-108 Nominal Voltage: DC 5V Battery Capacity: 2000mA

Support: TV/ PC/ Phone/ Tablet/ Laptop/ MP3/ MP4/ DVD Player/ TV Box Audio

Channel: 2.0

9.Support

TV/PC/Phone/Tablet/Laptop/MP3/MP4/ DVD player/TV Box Audio

# **Applications:**

TV Soundbar Speaker is the perfect choice to upgrade your home entertainment. It provides an amazing surround sound experience and crystal clear audio. It supports TV, PC, Phone, Tablet, Laptop, MP3, MP4, DVD Player, TV Box Audio, with 2000mA battery capacity and 5W\*4 power. This soundbar has 2.0 channel and supports Bluetooth connectivity. It is suitable for all kind of TVs, including LED TVs. It also comes with a wireless subwoofer to provide you with an even more immersive sound quality. Brand Name: Accept OEM; Place of Origin: China; Minimum Order Quantity: 600; Price: Negotiation; Packaging Details: Box packing; Delivery Time: 25-30 days after deposit; Payment Terms: T/T or LC at sight; Supply Ability: 10000sets per month.