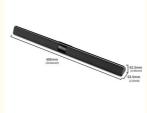

#### Channel:2.0

1. Bluetooth version: V5.0

2. Speaker: 10W\*2

3. Battery capacity: 2000mA 7.4V4. Nominal voltage: DC 5V

5. Music playing time: about 6 hours.

6. Standby time: 240 hours.

7. 1A Charging time: about 3 hours. 8.Dimension:  $540 \times 58 \times 78.5$ mm / 21.26 inch  $\times 2.28$  inch  $\times 3.09$  inch