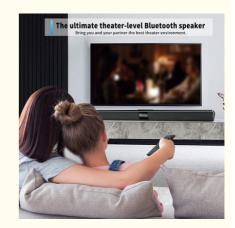

### **Product Description:**

The **TV Soundbar Speaker** is a perfect home theater soundbar that comes with great sound quality for your TV, PC, Phone, Tablet, \_ \_ \_ Laptop, MP3, MP4, DVD Player, and TV Box Audio. It is equipped with an advanced Bluetooth, RCA, 3.5mm Aux, and TF Card audio input, and a 2.0 channel design. The FM Radio Frequency ranges from 87.5 to 108. This wireless sound bar for tv offers an immersive sound experience with an enhanced audio experience. It is also designed with an easy-to-use remote control, making it easy to adjust the soundbar settings. The TV Soundbar Speaker is the perfect choice for anyone looking for an upgrade to their home theater system.

# **Applications:**

TV Soundbar Speaker is the perfect choice to upgrade your home entertainment. It provides an amazing surround sound experience and crystal clear audio. It supports TV, PC, Phone, Tablet, Laptop, MP3, MP4, DVD Player, TV Box Audio, with 2000mA battery capacity and 5W\*4 power. This soundbar has 2.0 channel and supports Bluetooth connectivity. It is suitable for all kind of TVs, including LED TVs. It also comes with a wireless subwoofer to provide you with an even more immersive sound quality. Brand Name: Accept OEM; Place of Origin: China; Minimum Order Quantity: 600; Price: Negotiation; Packaging Details: Box packing; Delivery Time: 25-30 days after deposit; Payment Terms: T/T or LC at sight; Supply Ability: 10000sets per month.