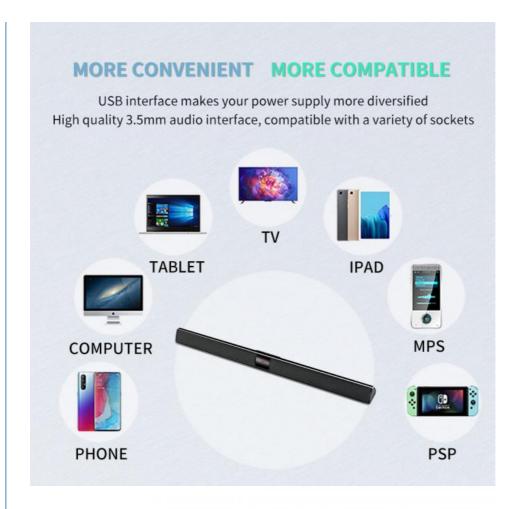

# **Product Specification**

Audio Input: Bluetooth,RCA,3.5mm Aux, TF Card

Color: BlackChannel: 2.0

Product Name:
 TV Soundbar Speaker

FM Radio Frequency: 87.5-108
Battery Capacity: 2000mA
Power: 10W\*2
Connectivity: Bluetooth

#### Features:

Product Name: TV Soundbar Speaker FM Radio Frequency: 87.5-108 Nominal Voltage: DC 5V Battery Capacity: 2000mA

Support: TV/ PC/ Phone/ Tablet/ Laptop/ MP3/ MP4/ DVD Player/ TV Box Audio

Channel: 2.0

#### **Technical Parameters:**

| Property              | Value                                                             |
|-----------------------|-------------------------------------------------------------------|
| Channel               | 2.0                                                               |
| Audio Input           | Bluetooth, RCA, 3.5mm Aux, TF Card                                |
| FM Radio<br>Frequency | 87.5-108                                                          |
| Nominal<br>Voltage    | DC 5V                                                             |
| Product Name          | TV Soundbar Speaker                                               |
| Color                 | Black                                                             |
| Power                 | 10W*2                                                             |
| Battery<br>Capacity   | 2000mA                                                            |
| Support               | TV/ PC/ Phone/ Tablet/ Laptop/ MP3/ MP4/ DVD Player/ TV Box Audio |
| Connectivity          | Bluetooth                                                         |

9.Support

TV/PC/Phone/Tablet/Laptop/MP3/MP4/ DVD player/TV Box Audio