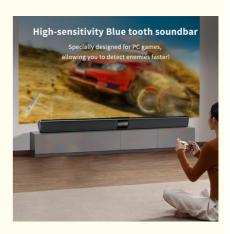

### **Product Description:**

The **TV Soundbar Speaker** is a perfect home theater soundbar that comes with great sound quality for your TV, PC, Phone, Tablet, \_ \_ \_ Laptop, MP3, MP4, DVD Player, and TV Box Audio. It is equipped with an advanced Bluetooth, RCA, 3.5mm Aux, and TF Card audio input, and a 2.0 channel design. The FM Radio Frequency ranges from 87.5 to 108. This wireless sound bar for tv offers an immersive sound experience with an enhanced audio experience. It is also designed with an easy-to-use remote control, making it easy to adjust the soundbar settings. The TV Soundbar Speaker is the perfect choice for anyone looking for an upgrade to their home theater system.

# **Applications:**

TV Soundbar Speaker is the perfect choice to upgrade your home entertainment. It provides an amazing surround sound experience and crystal clear audio. It supports TV, PC, Phone, Tablet, Laptop, MP3, MP4, DVD Player, TV Box Audio, with 2000mA battery capacity and 5W\*4 power. This soundbar has 2.0 channel and supports Bluetooth connectivity. It is suitable for all kind of TVs, including LED TVs. It also comes with a wireless subwoofer to provide you with an even more immersive sound quality. Brand Name: Accept OEM; Place of Origin: China; Minimum Order Quantity: 600; Price: Negotiation; Packaging Details: Box packing; Delivery Time: 25-30 days after deposit; Payment Terms: T/T or LC at sight; Supply Ability: 10000sets per month.