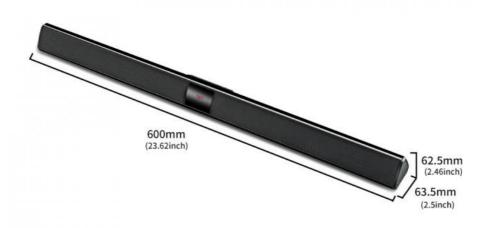

#### Channel:2.0

1. Bluetooth version: V5.0

2. Speaker: 10W\*2

3. Battery capacity: 2000mA 7.4V4. Nominal voltage: DC 5V

5. Music playing time: about 6 hours.

6. Standby time: 240 hours.

7. 1A Charging time: about 3 hours. 8.Dimension:  $540 \times 58 \times 78.5$ mm / 21.26 inch  $\times 2.28$  inch  $\times 3.09$  inch